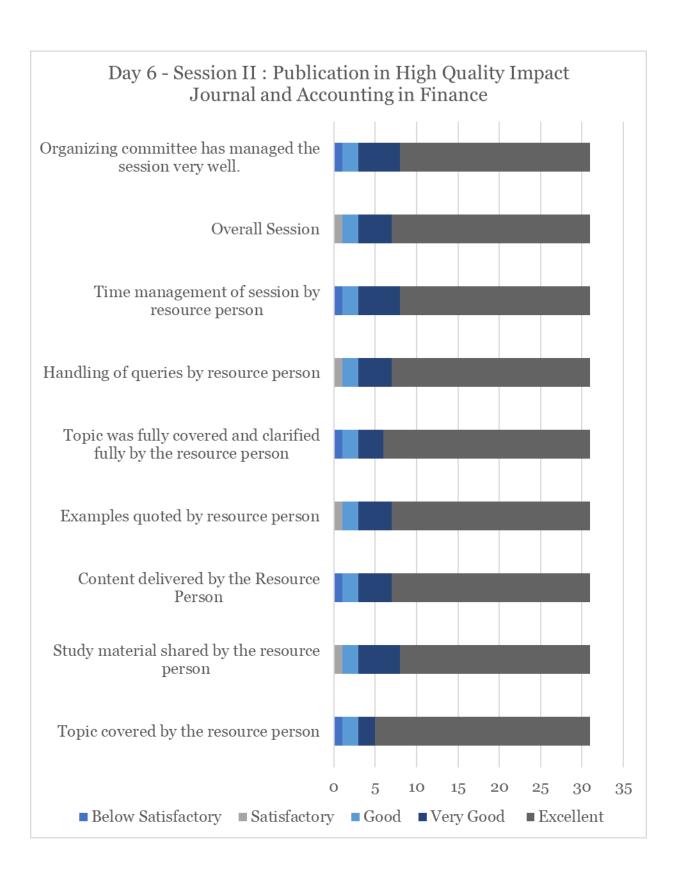

eedback by Resource Person STTP - Phase I



## Feedback of Overall STTP - Phase I



#### Feedback of Resource Person: Mr. Hitesh Sethia





# Feedback of Resource Person: Mr. Pranabesh Chaterjee







## **Feedback from Participants**

Resource Person: Dr. Bharat Kulkarni





## **Feedback from Participants**

Resource Person: Dr. C.P. Gupta





## **Feedback from Participants**

Resource Person: Dr. Mansi Kukreja



# **Feedback from Participants**

Resource Person: Dr. Prabhat Pankaj







# **Feedback from Participants**

Resource Person: Dr. Sachin Mittal



# **Feedback from Participants**

Resource Person: Dr. Saurabh Agrawal





# **Feedback from Participants**

Resource Person: Dr. Shripad Kulkarni





## **Feedback from Participants**

Resource Person: Dr. Vinay Goyal





## Feedback by Resource Person STTP - Phase II



#### Feedback of Overall STTP - Phase II



### **Feedback from Participants**

### Resource Person: Mr. Pranabesh Chaterjee







### Feedback of Resource Person: Dr. C.P. Gupta





#### Feedback of Resource Person: Dr. Neha Sahu



# Feedback of Resource Person: Dr. Prabhat Pankaj







# Feedback of Resource Person: Dr. Sachin Mittal



### Feedback of Resource Person: Dr. Saurabh Agrawal





#### **Feedback from Participants**

Resource Person: Dr. Shripad Kulkarni





### Feedback of Resource Person: Dr. Vinay Goyal





## Feedback of Resource Person: Dr. V.S. Kushwaha





■Very Good

■ Excellent

■ Below Satisfactory ■ Satisfactory ■ Good

#### Feedback by Resource Person STTP - Phase III



### Feedback of Overall STTP - Pha