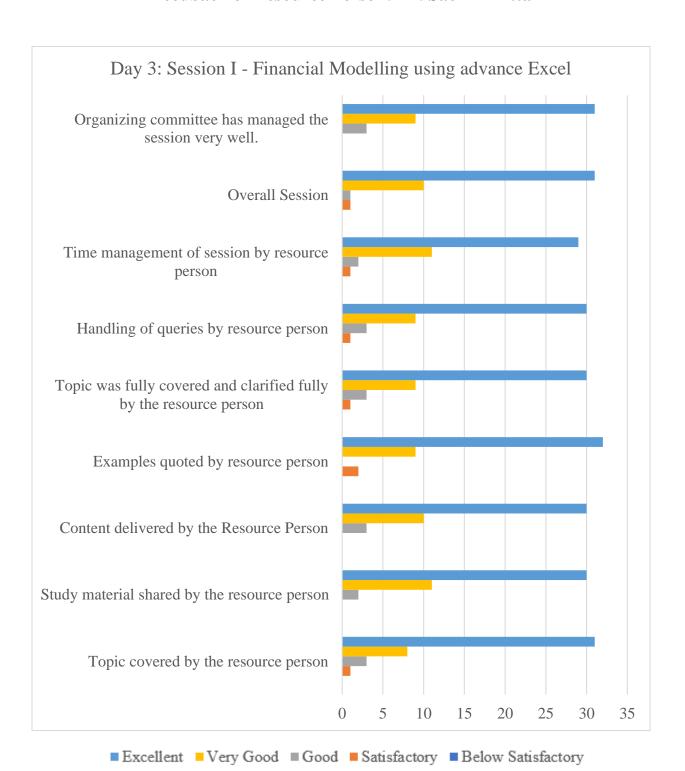

## Feedback of Resource Person: Dr. C.P. Gupta



■ Excellent ■ Very Good ■ Good ■ Satisfactory ■ Below Satisfactory



## Feedback of Resource Person: Dr. Prabhat Pankaj







#### Feedback of Resource Person: Dr. Sachin Mittal





## Feedback of Resource Person: Dr. Saurabh Agrawal





## Feedback of Resource Person: Dr. V.S. Kushwaha



## Feedback of Resource Person: Dr. Vinay Goyal





## Feedback by Resource Person STTP - Phase I



## Feedback of Overall STTP - Phase I



#### Feedback of Resource Person: Mr. Hitesh Sethia





# Feedback of Resource Person: Mr. Pranabesh Chaterjee







## **Feedback from Participants**

Resource Person: Dr. Bharat Kulkarni





## **Feedback from Participants**

Resource Person: Dr. C.P. Gupta





## **Feedback from Participants**

Resource Person: Dr. Mansi Kukreja



# **Feedback from Participants**

Resource Person: Dr. Prabhat Pankaj







# **Feedback from Participants**

Resource Person: Dr. Sachin Mittal



# **Feedback from Participants**

Resource Person: Dr