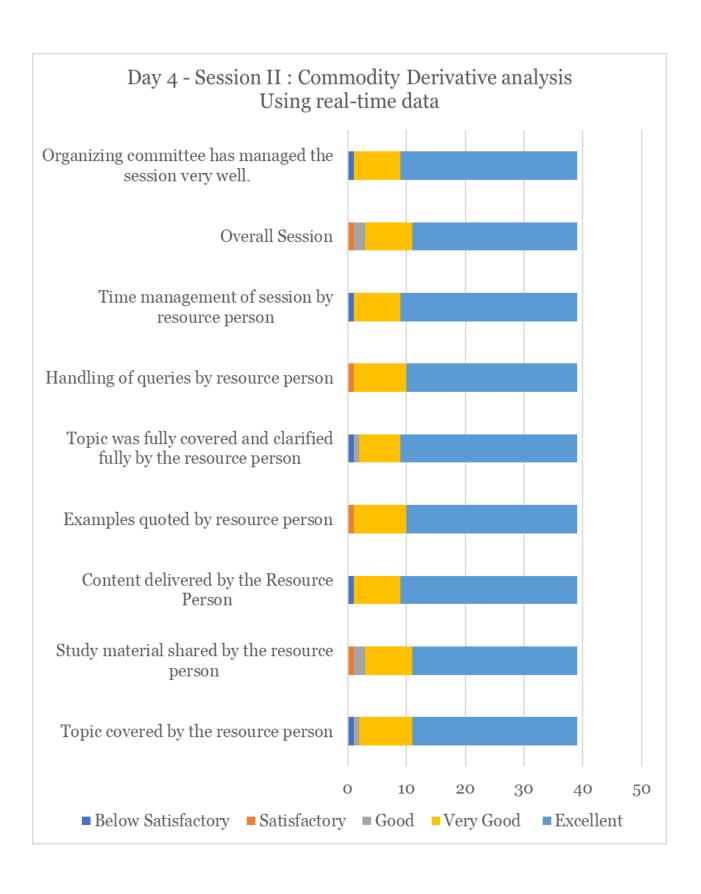

## Feedback of Resource Person: Dr. C.P. Gupta



■ Excellent ■ Very Good ■ Good ■ Satisfactory ■ Below Satisfactory



## Feedback of Resource Person: Dr. Prabhat Pankaj







#### Feedback of Resource Person: Dr. Sachin Mittal





## Feedback of Resource Person: Dr. Saurabh Agrawal





## Feedback of Resource Person: Dr. V.S. Kushwaha



## Feedback of Resource Person: Dr. Vinay Goyal





## Feedback by Resource Person STTP - Phase I



## Feedback of Overall STTP - Phase I



#### Feedback of Resource Person: Mr. Hitesh Sethia





# Feedback of Resource Person: Mr. Pranabesh Chaterjee







## **Feedback from Participants**

Resource Person: Dr. Bharat Kulkarni





## **Feedback from Participants**

Resource Person: Dr. C.P. Gupta





## **Feedback from Participants**

Resource Person: Dr. Mansi Kukreja



# **Feedback from Participants**

Resource Person: Dr. Prabhat Pankaj







# **Feedback from Participants**

Resource Person: Dr. Sachin Mittal



# **Feedback from Participants**

Resource Person: Dr. Saurabh Agrawal





# **Feedback from Participants**

Resource Person: Dr. Shripad Kulkarni





## **Feedback from Participants**

Resource Person: Dr. Vinay Goyal





## Feedback by Resource Person STTP - Phase II



#### Feedback of Overall STTP - Phase II



### **Feedback from Participants**

### Resource Person: Mr. Pranabesh Chaterjee







### Feedback of Resource Person: Dr. C.P. Gupta





#### Feedback of Resource Person: Dr. Neha