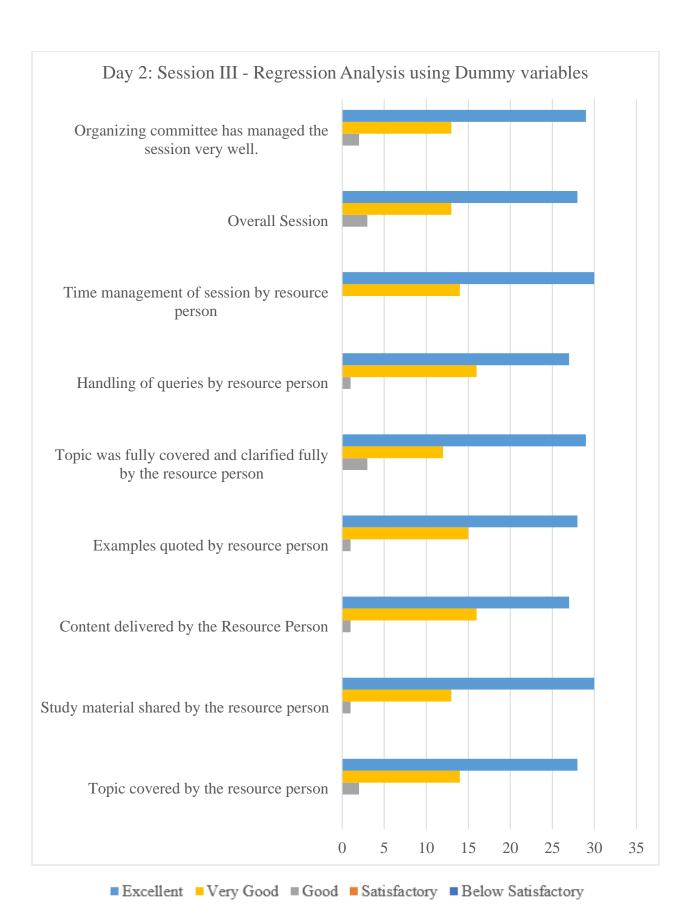

## Feedback of Resource Person: Dr. C.P. Gupta



■ Excellent ■ Very Good ■ Good ■ Satisfactory ■ Below Satisfactory



## Feedback of Resource Person: Dr. Prabhat Pankaj







#### Feedback of Resource Person: Dr. Sachin Mittal





## Feedback of Resource Person: Dr. Saurabh Agrawal





## Feedback of Resource Person: Dr. V.S. Kushwaha



## Feedback of Resource Person: Dr. Vinay Goyal





## Feedback by Resource Person STTP - Phase I



## Feedback of Overall STTP - Phase I



#### Feedback of Resource Person: Mr. Hitesh Sethia





# Feedback of Resource Person: Mr. Pranabesh Chaterjee







## **Feedback from Participants**

Resource Person: Dr. Bharat Kulkarni





## **Feedback from Participants**

Resource Person: Dr. C.P. Gupta





## **Feedback from Participants**

Resource Person: Dr. Mansi Kukreja



# **Feedback from Participants**

Resource Person: Dr. Prabhat Pankaj







# **Feedback from Participants**

Resource Person: Dr. Sachin Mittal