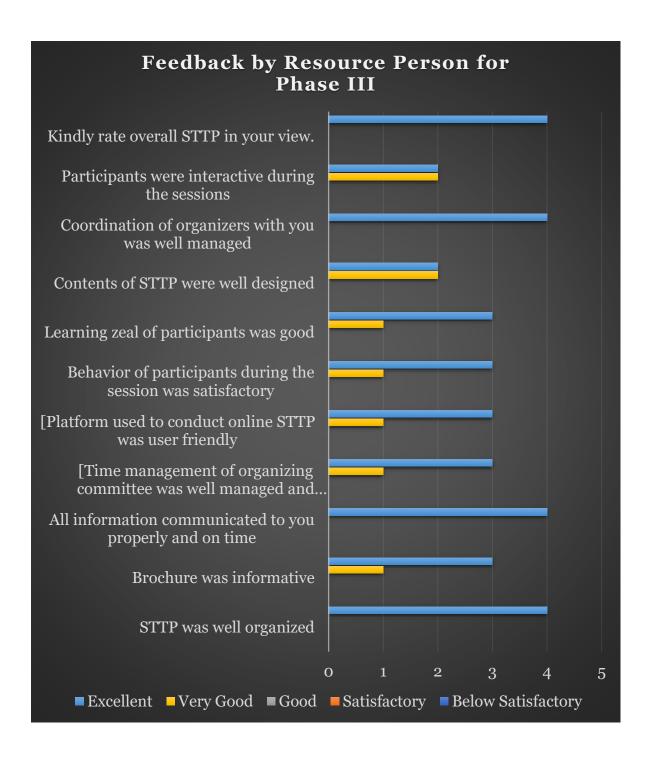

Resource Person: Dr. Vinay Goyal





## Feedback by Resource Person STTP - Phase II



#### Feedback of Overall STTP - Phase II



### **Feedback from Participants**

### Resource Person: Mr. Pranabesh Chaterjee







### Feedback of Resource Person: Dr. C.P. Gupta





#### Feedback of Resource Person: Dr. Neha Sahu



# Feedback of Resource Person: Dr. Prabhat Pankaj







# Feedback of Resource Person: Dr. Sachin Mittal



### Feedback of Resource Person: Dr. Saurabh Agrawal





#### **Feedback from Participants**

Resource Person: Dr. Shripad Kulkarni





### Feedback of Resource Person: Dr. Vinay Goyal





## Feedback of Resource Person: Dr. V.S. Kushwaha





■Very Good

■ Excellent

■ Below Satisfactory ■ Satisfactory ■ Good

#### Feedback by Resource Person STTP - Phase III



### Feedback of Overall STTP - Phase III



# Feedback of Resource Person: Mr. Pranabesh Chaterjee