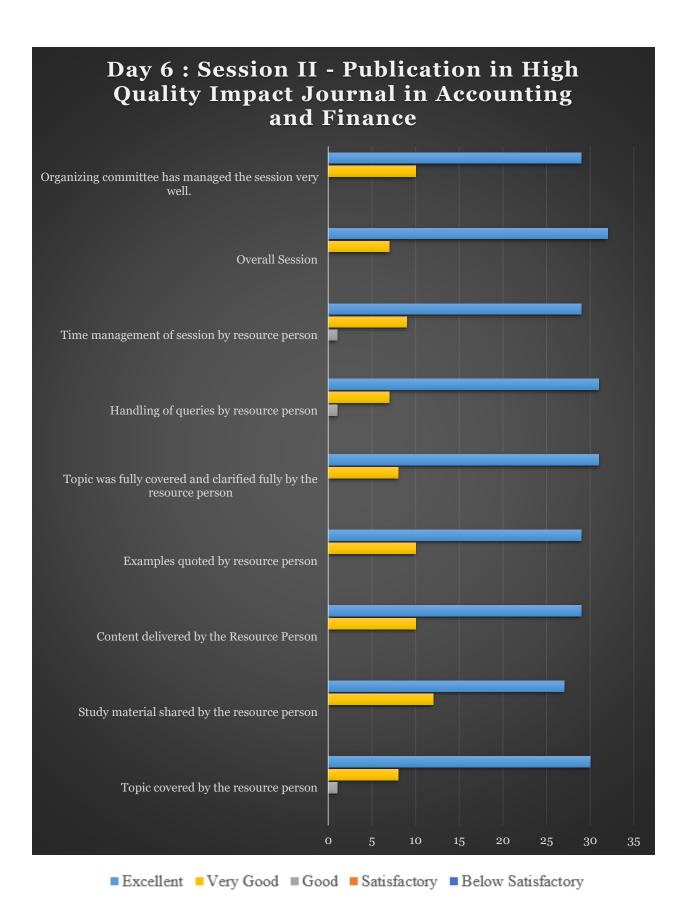

k from Participants**

Resource Person: Dr. Saurabh Agrawal





# **Feedback from Participants**

Resource Person: Dr. Shripad Kulkarni





## **Feedback from Participants**

Resource Person: Dr. Vinay Goyal





## Feedback by Resource Person STTP - Phase II



#### Feedback of Overall STTP - Phase II



### **Feedback from Participants**

### Resource Person: Mr. Pranabesh Chaterjee







### Feedback of Resource Person: Dr. C.P. Gupta





#### Feedback of Resource Person: Dr. Neha Sahu



# Feedback of Resource Person: Dr. Prabhat Pankaj







# Feedback of Resource Person: Dr. Sachin Mittal



### Feedback of Resource Person: Dr. Saurabh Agrawal





#### **Feedback from Participants**

Resource Person: Dr. Shripad Kulkarni





### Feedback of Resource Person: Dr. Vinay Goyal





## Feedback of Resource Person: Dr. V.S. Kushwaha





■Very Good

■ Excellent

■ Below Satisfactory ■ Satisfactory ■ Good

#### Feedback by Resource Person STTP - Phase III



### Feedback of Overall STTP - Phase III



# Feedback of Resource Person: Mr. Pranabesh Chaterjee