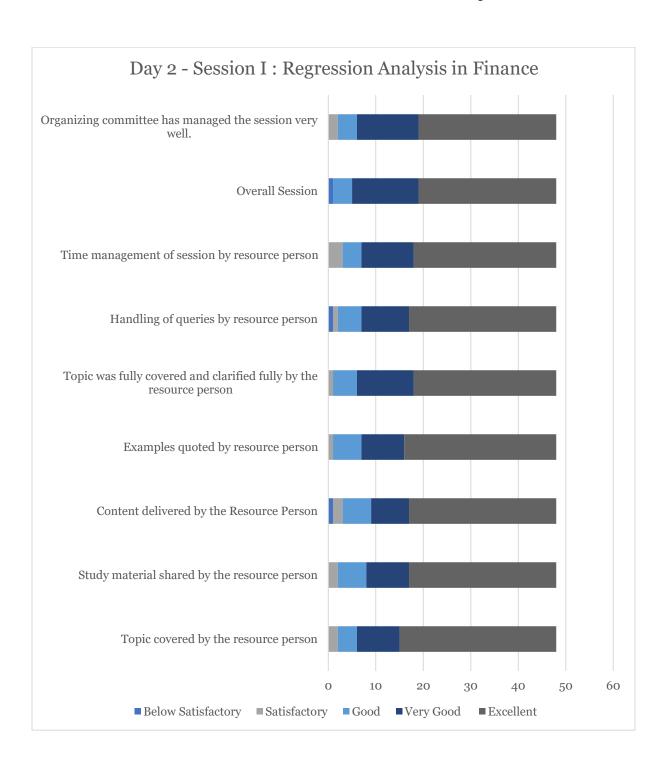

low Satisfactory



## Feedback of Resource Person: Dr. Prabhat Pankaj







#### Feedback of Resource Person: Dr. Sachin Mittal





## Feedback of Resource Person: Dr. Saurabh Agrawal





## Feedback of Resource Person: Dr. V.S. Kushwaha



## Feedback of Resource Person: Dr. Vinay Goyal





## Feedback by Resource Person STTP - Phase I



## Feedback of Overall STTP - Phase I



#### Feedback of Resource Person: Mr. Hitesh Sethia





# Feedback of Resource Person: Mr. Pranabesh Chaterjee







## **Feedback from Participants**

Resource Person: Dr. Bharat Kulkarni





## **Feedback from Participants**

Resource Person: Dr. C.P. Gupta





## **Feedback from Participants**

Resource Person: Dr. Mansi Kukreja



# **Feedback from Participants**

Resource Person: Dr. Prabhat Pankaj







# **Feedback from Participants**

Resource Person: Dr. Sachin Mittal



# **Feedback from Participants**

Resource Person: Dr. Saurabh Agrawal





# **Feedback from Participants**

Resource Person: Dr. Shripad Kulkarni





## **Feedback from Participants**

Resource Person: Dr. Vinay Goyal





## Feedback by Resource Person STTP - Phase II



#### Feedback of Overall STTP - Phase II



### **Feedback from Participants**

### Resource Person: Mr. Pranabesh Chaterjee







### Feedback of Resource Person: Dr. C.P. Gupta





#### Feedback of Resource Person: Dr. Neha Sahu



# Feedback of Resource Person: Dr. Prabhat Pankaj







# Feedback of Resource Person: Dr. Sachin Mittal



### Feedback of Resource Person: Dr. Saurabh Agrawal





#### **Feedback from Participants**

Resour