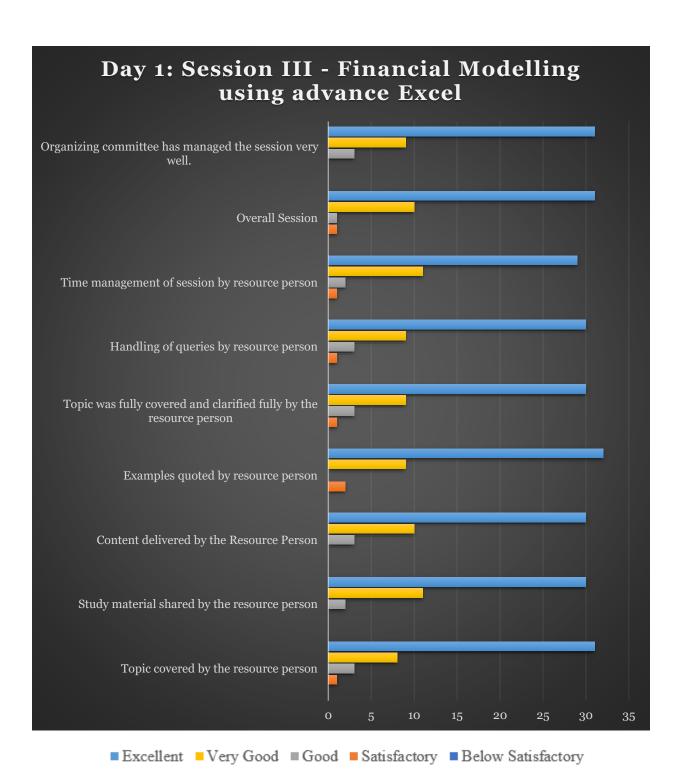

ce Person: Dr. Mansi Kukreja



# **Feedback from Participants**

Resource Person: Dr. Prabhat Pankaj







# **Feedback from Participants**

Resource Person: Dr. Sachin Mittal



# **Feedback from Participants**

Resource Person: Dr. Saurabh Agrawal





# **Feedback from Participants**

Resource Person: Dr. Shripad Kulkarni





## **Feedback from Participants**

Resource Person: Dr. Vinay Goyal





## Feedback by Resource Person STTP - Phase II



#### Feedback of Overall STTP - Phase II



### **Feedback from Participants**

### Resource Person: Mr. Pranabesh Chaterjee







### Feedback of Resource Person: Dr. C.P. Gupta





#### Feedback of Resource Person: Dr. Neha Sahu



# Feedback of Resource Person: Dr. Prabhat Pankaj







# Feedback of Resource Person: Dr. Sachin Mittal



### Feedback of Resource Person: Dr. Saurabh Agrawal





#### **Feedback from Participants**

Resource Person: Dr. Shripad Kulkarni





### Feedback of Resource Person: Dr. Vinay Goyal





## Feedback of Resource Person: Dr. V.S. Kushwaha





■Very Good

■ Excellent

■ Below Satisfactory ■ Satisfactory ■ Good

#### Feedback by Resource Person STTP - Phase III



### Feedback of Overall STTP - Phase III



# Feedback of Resource Person: Mr. Pranabesh Chaterjee