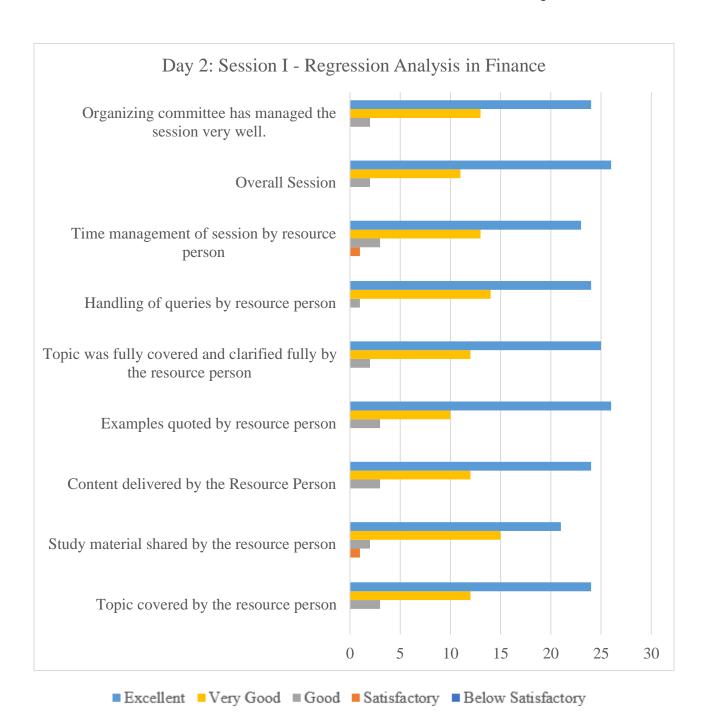

## Feedback of Resource Person: Dr. C.P. Gupta



■ Excellent ■ Very Good ■ Good ■ Satisfactory ■ Below Satisfactory



## Feedback of Resource Person: Dr. Prabhat Pankaj







#### Feedback of Resource Person: Dr. Sachin Mittal





## Feedback of Resource Person: Dr. Saurabh Agrawal





## Feedback of Resource Person: Dr. V.S. Kushwaha



## Feedback of Resource Person: Dr. Vinay Goyal





## Feedback by Resource Person STTP - Phase I



## Feedback of Overall STTP - Phase I



#### Feedback of Resource Person: Mr. Hitesh Sethia





# Feedback of Resource Person: Mr. Pranabesh Chaterjee







## **Feedback from Participants**

Resource Person: Dr. Bharat Kulkarni





## **Feedback from Participants**

Resource Person: Dr. C.P. Gupta





## **Feedback from Participants**

Resource Person: Dr. Mansi Kukreja



# **Feedback from Participants**

Resource Person: Dr. Prabhat Pankaj







# **Feedback from Participants**

Resource Person: Dr. Sachin Mitt