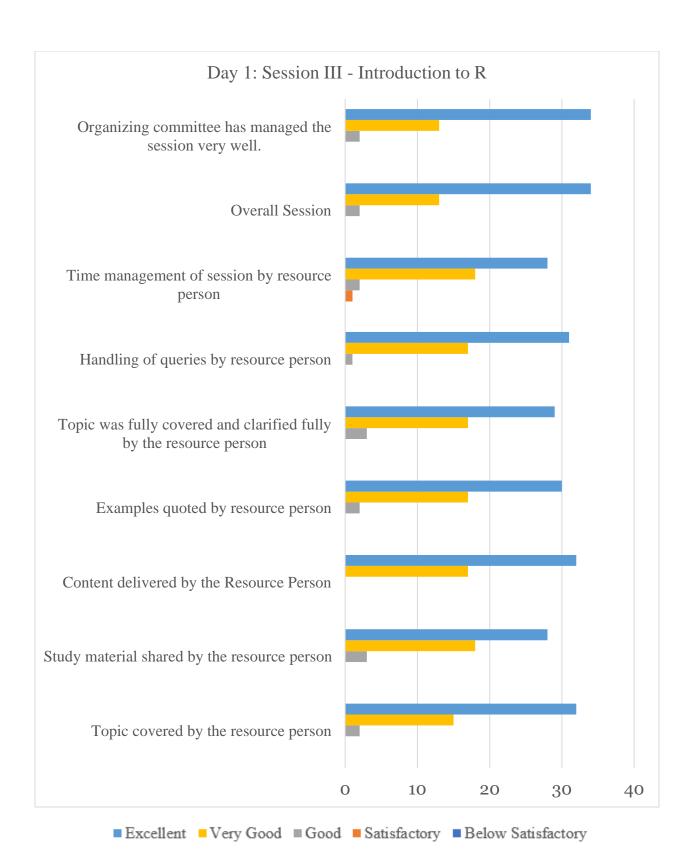

## Feedback of Resource Person: Dr. C.P. Gupta



■ Excellent ■ Very Good ■ Good ■ Satisfactory ■ Below Satisfactory



## Feedback of Resource Person: Dr. Prabhat Pankaj







#### Feedback of Resource Person: Dr. Sachin Mittal





## Feedback of Resource Person: Dr. Saurabh Agrawal





## Feedback of Resource Person: Dr. V.S. Kushwaha



## Feedback of Resource Person: Dr. Vinay Goyal





## Feedback by Resource Person STTP - Phase I



## Feedback of Overall STTP - Phase I



#### Feedback of Resource Person: Mr. Hitesh Sethia





# Feedback of Resource Person: Mr. Pranabesh Chaterjee







## **Feedback from Participants**

Resource Person: Dr. Bharat Kulkarni





## **Feedback from Participants**

Resource Person: Dr. C.P. Gupta





## **Feedback from Participants**

Resource Person: Dr. Mansi Kukreja



# **Feedback from Participants**

Resource Person: Dr. Prabhat Pankaj







# **Feedback from Participants**

Resource Person: Dr. Sachin Mittal



# **Feedback from Participants**

Resource Person: Dr. Saurabh Agrawal





# **Feedback from Participants**

Re