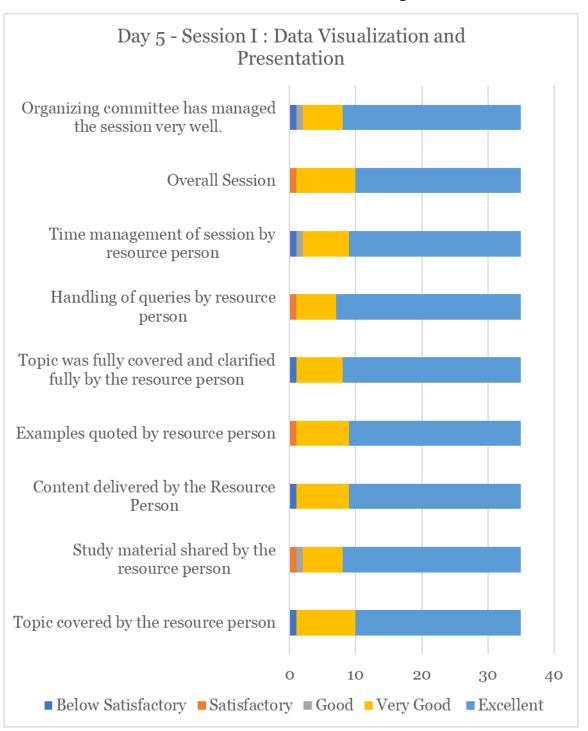

## Feedback of Resource Person: Dr. C.P. Gupta



■ Excellent ■ Very Good ■ Good ■ Satisfactory ■ Below Satisfactory



## Feedback of Resource Person: Dr. Prabhat Pankaj







#### Feedback of Resource Person: Dr. Sachin Mittal





## Feedback of Resource Person: Dr. Saurabh Agrawal





## Feedback of Resource Person: Dr. V.S. Kushwaha



## Feedback of Resource Person: Dr. Vinay Goyal





## Feedback by Resource Person STTP - Phase I



## Feedback of Overall STTP - Phase I



#### Feedback of Resource Person: Mr. Hitesh Sethia





# Feedback of Resource Person: Mr. Pranabesh Chaterjee







## **Feedback from Participants**

Resource Person: Dr. Bharat Kulkarni





## **Feedback from Participants**

Resource Person: Dr. C.P. Gupta





## **Feedback from Participants**

Resource Person: Dr. Mansi Kukreja



# **Feedback from Participants**

Resource Person: Dr. Prabhat Pankaj







# **Feedback from Participants**

Resource Person: Dr. Sachin Mittal



# **Feedback from Participants**

Resource Person: Dr. Saurabh Agrawal





# **Feedback from Participants**

Resource Person: Dr. Shripad Kulkarni





## **Feedback from Participants**

Resource Person: Dr. Vinay Goyal





## Feedback by Resource Person STTP - Phase II



#### Feedback of Overall STTP - Phase II



### **Feedback from Participants**

### Resource Person: Mr. Pranabesh Chaterjee







### Feedback of Resource Person: Dr. C.P. Gupta





#### Feedback of Resource Person: Dr. Neha Sahu



# Feedback of Resource Person: Dr. Prabhat Pankaj







# Fee