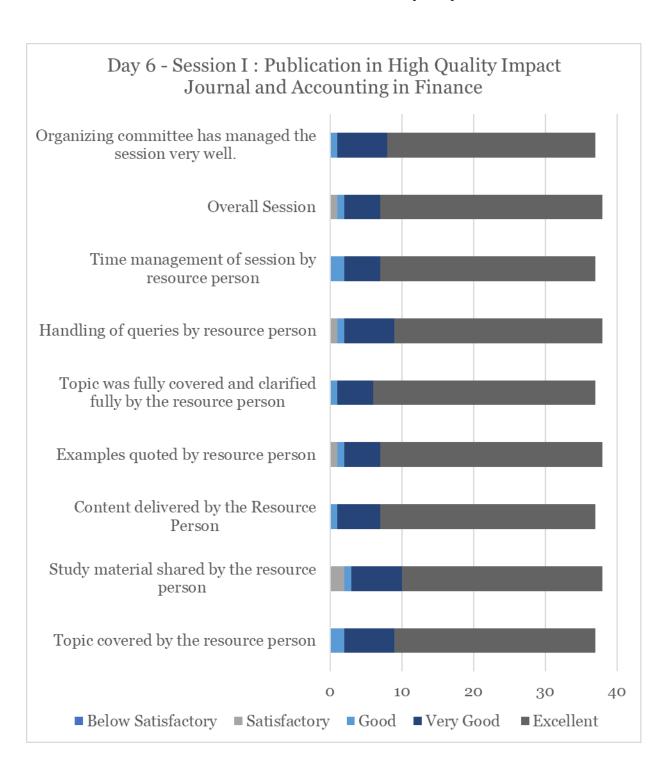

Feedback by Resource Person STTP - Phase I



## Feedback of Overall STTP - Phase I



#### Feedback of Resource Person: Mr. Hitesh Sethia





# Feedback of Resource Person: Mr. Pranabesh Chaterjee







## **Feedback from Participants**

Resource Person: Dr. Bharat Kulkarni





## **Feedback from Participants**

Resource Person: Dr. C.P. Gupta





## **Feedback from Participants**

Resource Person: Dr. Mansi Kukreja



# **Feedback from Participants**

Resource Person: Dr. Prabhat Pankaj







# **Feedback from Participants**

Resource Person: Dr. Sachin Mittal



# **Feedback from Participants**

Resource Person: Dr. Saurabh Agrawal





# **Feedback from Participants**

Resource Person: Dr. Shripad Kulkarni





## **Feedback from Participants**

Resource Person: Dr. Vinay Goyal





## Feedback by Resource Person STTP - Phase II



#### Feedback of Overall STTP - Phase II



### **Feedback from Participants**

### Resource Person: Mr. Pranabesh Chaterjee







### Feedback of Resource Person: Dr. C.P. Gupta





#### Feedback of Resource Person: Dr. Neha Sahu



# Feedback of Resource Person: Dr. Prabhat Pankaj







# Feedback of Resource Person: Dr. Sachin Mittal



### Feedback of Resource Person: Dr. Saurabh Agrawal





#### **Feedback from Participants**

Resource Person: Dr. Shripad Kulkarni





### Feedback of Resource Person: Dr. Vinay Goyal





## Feedback of Resource Person: Dr. V.S. Kushwaha





■Very Good

■ Excellent

■ Below Satisfactory ■ Satisfactory ■ Good

#### Feedback by Resource Person STTP - Phase III



### Feedback of Overall STTP - P