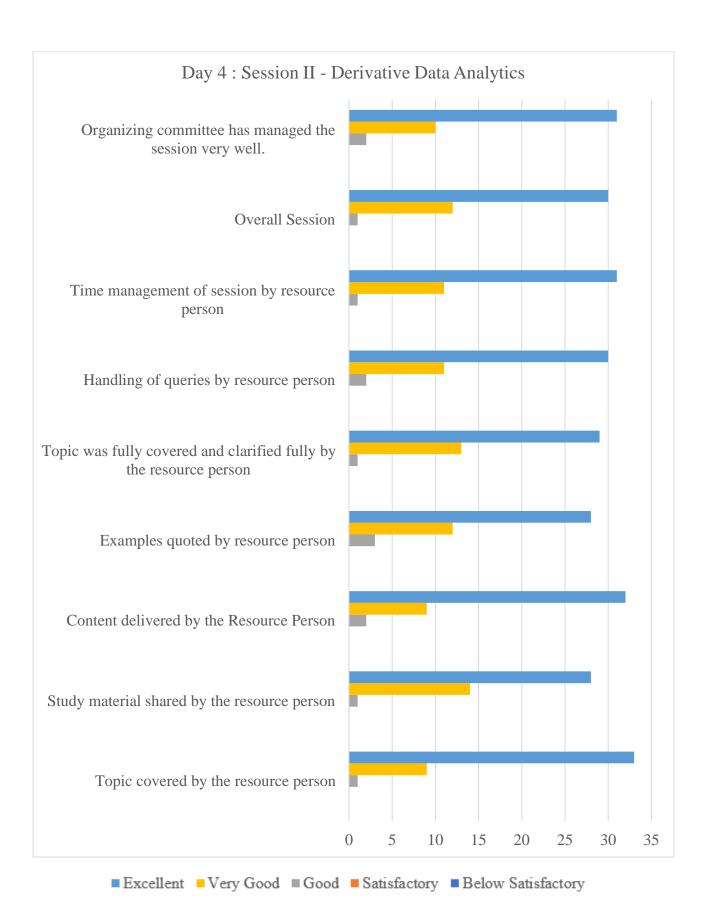

## Feedback of Resource Person: Dr. C.P. Gupta



■ Excellent ■ Very Good ■ Good ■ Satisfactory ■ Below Satisfactory



## Feedback of Resource Person: Dr. Prabhat Pankaj







#### Feedback of Resource Person: Dr. Sachin Mittal





## Feedback of Resource Person: Dr. Saurabh Agrawal





## Feedback of Resource Person: Dr. V.S. Kushwaha



## Feedback of Resource Person: Dr. Vinay Goyal





## Feedback by Resource Person STTP - Phase I



## Feedback of Overall STTP - Phase I



#### Feedback of Resource Person: Mr. Hitesh Sethia





# Feedback of Resource Person: Mr. Pranabesh Chaterjee







## **Feedback from Participants**

Resource Person: Dr. Bharat Kulkarni





## **Feedback from Participants**

Resource Person: Dr. C.P. Gupta





## **Feedback from Participants**

Resource Person: Dr. Mansi Kukreja



# **Feedback from Participants**

Resource Person: Dr. Prabhat Pankaj







# **Feedback from Participants**

Resource Person: Dr. Sachin Mittal



# **Feedback from Participants**

Resource Person: Dr. Saurabh Agrawal





# **Feedback from Participants**

Resource Person: Dr. Shripad Kulkarni





## **Feedback from Participants**

Resource Person: Dr. Vinay Goyal





## Feedback by Resource Person STTP - Phase II



#### Feedback of Overall STTP - Phase II



### **Feedback from Participants**

### Resou