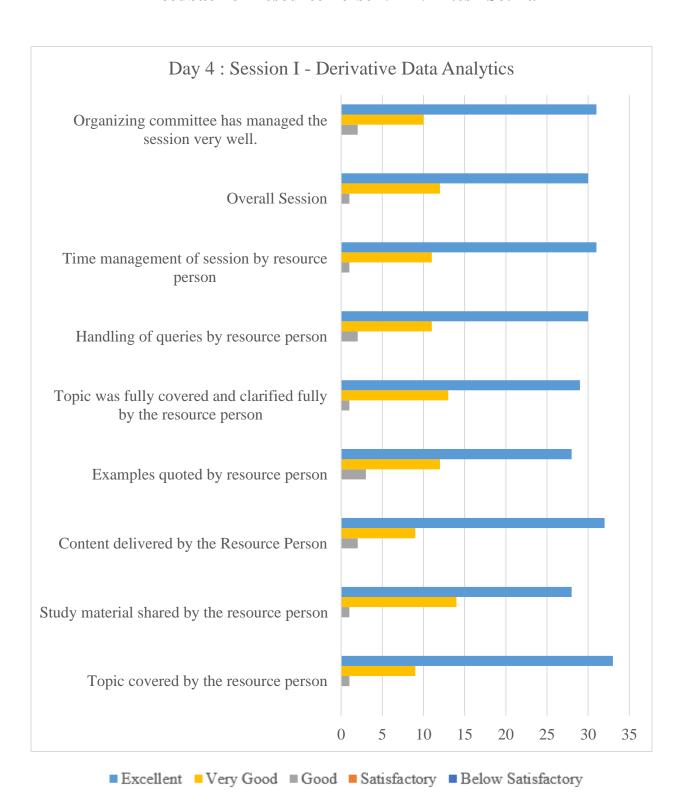

## Feedback of Resource Person: Dr. C.P. Gupta



■ Excellent ■ Very Good ■ Good ■ Satisfactory ■ Below Satisfactory



## Feedback of Resource Person: Dr. Prabhat Pankaj







#### Feedback of Resource Person: Dr. Sachin Mittal





## Feedback of Resource Person: Dr. Saurabh Agrawal





## Feedback of Resource Person: Dr. V.S. Kushwaha



## Feedback of Resource Person: Dr. Vinay Goyal





## Feedback by Resource Person STTP - Phase I



## Feedback of Overall STTP - Phase I



#### Feedback of Resource Person: Mr. Hitesh Sethia





# Feedback of Resource Person: Mr. Pranabesh Chaterjee







## **Feedback from Participants**

Resource Person: Dr. Bharat Kulkarni





## **Feedback from Participants**

Resource Person: Dr. C.P. Gupta





## **Feedback from Participants**

Resource Person: Dr. Mansi Kukreja



# **Feedback from Participants**

Resource Person: Dr. Prabhat Pankaj







# **Feedback from Participants**

Resource Person: Dr. Sachin Mittal



# **Feedback from Participants**

Resource Person: Dr. Saurabh Agrawal





# **Feedback from Participants**

Resource Person: Dr. Shripad Kulkarni





## **Feedback from Participants**

Resource Person: Dr. Vinay Goyal





## Feedback by Resource Person STTP - Phase II



#### Feedback of Overall STTP - Phase II



### **Feedback from Participants**

### Res