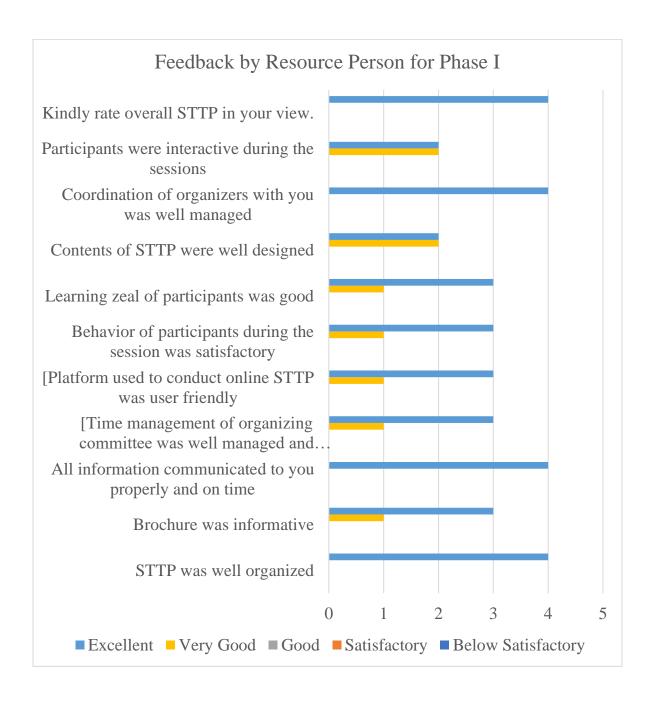

## Feedback of Resource Person: Dr. C.P. Gupta



■ Excellent ■ Very Good ■ Good ■ Satisfactory ■ Below Satisfactory



## Feedback of Resource Person: Dr. Prabhat Pankaj







#### Feedback of Resource Person: Dr. Sachin Mittal





## Feedback of Resource Person: Dr. Saurabh Agrawal





## Feedback of Resource Person: Dr. V.S. Kushwaha



## Feedback of Resource Person: Dr. Vinay Goyal





## Feedback by Resource Person STTP - Phase I



## Feedback of Overall STTP - Phase I



#### Feedback of Resource Person: Mr. Hitesh Sethia





# Feedback of Resource Person: Mr. Pranabesh Chaterjee







## **Feedback from Participants**

Resource Person: Dr. Bharat Kulkarni





## **Feedback from Participants**

Resource Person: Dr. C.P. Gupta





## **Feedback from Participants**

Resource Person: Dr. Mansi Kukreja



# **Feedback from Participants**

Resource Person: Dr. Prabhat Pankaj







# **Feedback from Participants**

Resource Person: Dr. Sachin Mittal



# **Feedback from Participants**

Resource Person: Dr. Saurabh Agrawal





# **Feedback from Participants**

Resource Person: Dr. Shripad Kulkarni





## **Feedback from Participants**

Resource Person: Dr. Vinay Goyal





## Feedback by Resource Person STTP - Pha