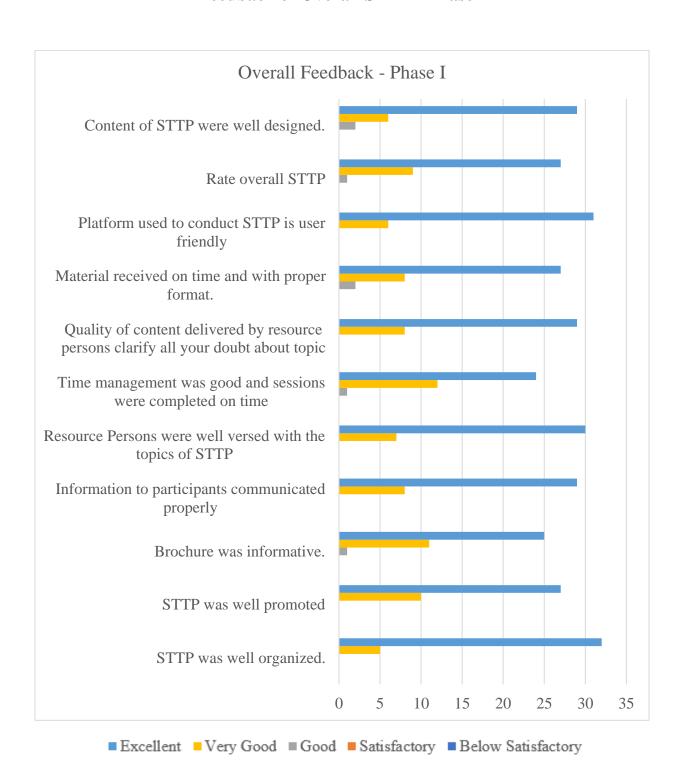

## Feedback of Resource Person: Dr. C.P. Gupta



■ Excellent ■ Very Good ■ Good ■ Satisfactory ■ Below Satisfactory



## Feedback of Resource Person: Dr. Prabhat Pankaj







#### Feedback of Resource Person: Dr. Sachin Mittal





## Feedback of Resource Person: Dr. Saurabh Agrawal





## Feedback of Resource Person: Dr. V.S. Kushwaha



## Feedback of Resource Person: Dr. Vinay Goyal





## Feedback by Resource Person STTP - Phase I



## Feedback of Overall STTP - Phase I



#### Feedback of Resource Person: Mr. Hitesh Sethia





# Feedback of Resource Person: Mr. Pranabesh Chaterjee







## **Feedback from Participants**

Resource Person: Dr. Bharat Kulkarni





## **Feedback from Participants**

Resource Person: Dr. C.P. Gupta





## **Feedback from Participants**

Resource Person: Dr. Mansi Kukreja



# **Feedback from Participants**

Resource Person: Dr. Prabhat Pankaj







# **Feedback from Participants**

Resource Person: Dr. Sachin Mittal



# **Feedback from Participants**

Resource Person: Dr. Saurabh Agrawal





# **Feedback from Participants**

Resource Person: Dr. Shripad Kulkarni





## **Feedback from Participants**

Resource Person: Dr. Vinay Goyal





## Feedback by Resource Person STTP - Phase II



#### Feedback of Overall STTP -