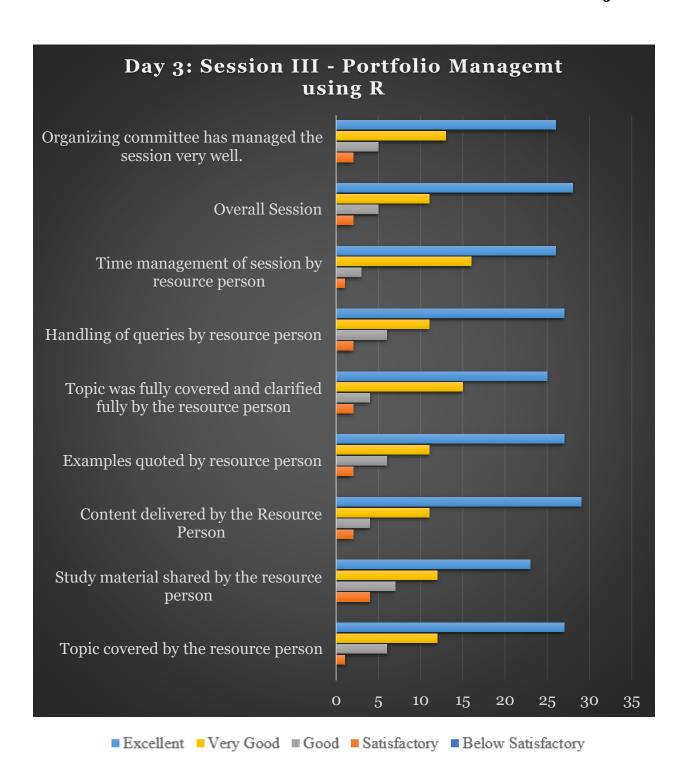

of Overall STTP - Phase II



### **Feedback from Participants**

### Resource Person: Mr. Pranabesh Chaterjee







### Feedback of Resource Person: Dr. C.P. Gupta





#### Feedback of Resource Person: Dr. Neha Sahu



# Feedback of Resource Person: Dr. Prabhat Pankaj







# Feedback of Resource Person: Dr. Sachin Mittal



### Feedback of Resource Person: Dr. Saurabh Agrawal





#### **Feedback from Participants**

Resource Person: Dr. Shripad Kulkarni





### Feedback of Resource Person: Dr. Vinay Goyal





## Feedback of Resource Person: Dr. V.S. Kushwaha





■Very Good

■ Excellent

■ Below Satisfactory ■ Satisfactory ■ Good

#### Feedback by Resource Person STTP - Phase III



### Feedback of Overall STTP - Phase III



# Feedback of Resource Person: Mr. Pranabesh Chaterjee