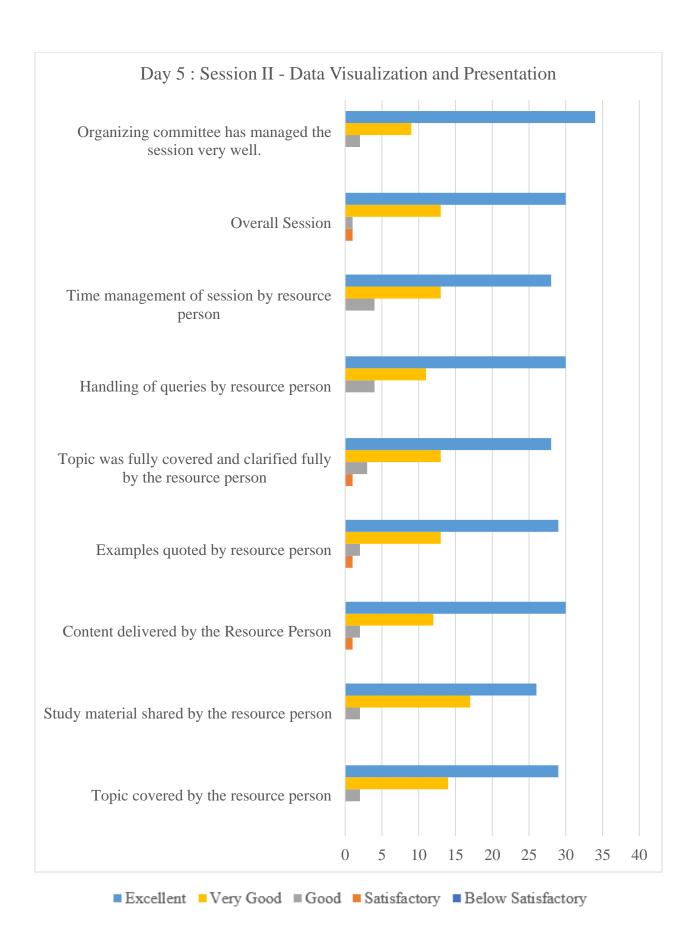

## Feedback of Resource Person: Dr. C.P. Gupta



■ Excellent ■ Very Good ■ Good ■ Satisfactory ■ Below Satisfactory



## Feedback of Resource Person: Dr. Prabhat Pankaj







#### Feedback of Resource Person: Dr. Sachin Mittal





## Feedback of Resource Person: Dr. Saurabh Agrawal





## Feedback of Resource Person: Dr. V.S. Kushwaha



## Feedback of Resource Person: Dr. Vinay Goyal





## Feedback by Resource Person STTP - Phase I



## Feedback of Overall STTP - Phase I



#### Feedback of Resource Person: Mr. Hitesh Sethia





# Feedback of Resource Person: Mr. Pranabesh Chaterjee







## **Feedback from Participants**

Resource Person: Dr. Bharat Kulkarni





## **Feedback from Participants**

Resource Person: Dr. C.P. Gupta





## **Feedback from Participants**

Resource Person: Dr. Mansi Kukreja



# **Feedback from Participants**

Resource Person: Dr. Prabhat Pankaj







# **Feedback