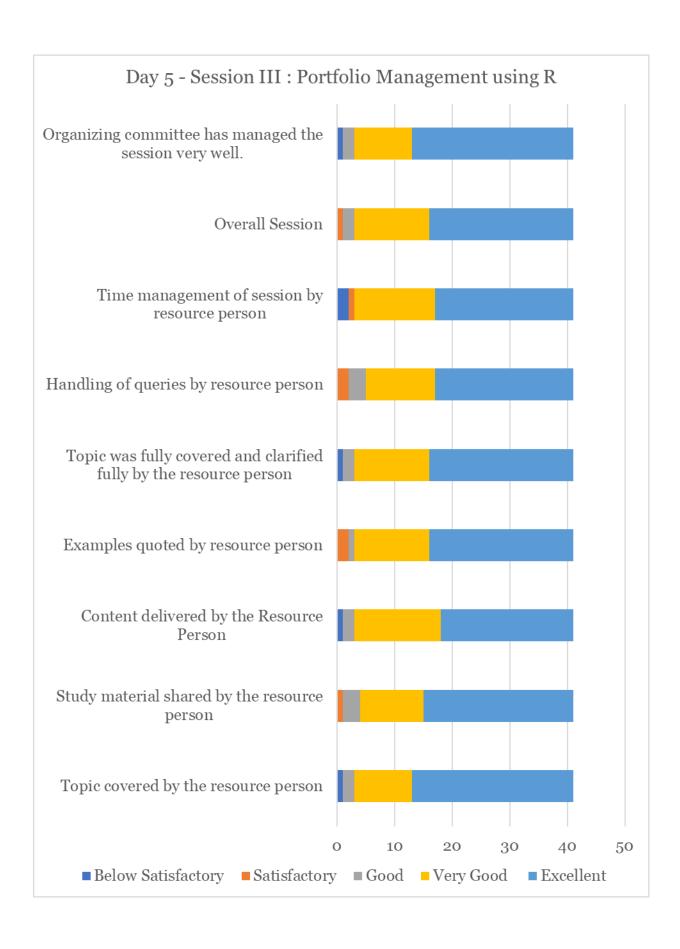

abesh Chaterjee







## **Feedback from Participants**

Resource Person: Dr. Bharat Kulkarni





## **Feedback from Participants**

Resource Person: Dr. C.P. Gupta





## **Feedback from Participants**

Resource Person: Dr. Mansi Kukreja



# **Feedback from Participants**

Resource Person: Dr. Prabhat Pankaj







# **Feedback from Participants**

Resource Person: Dr. Sachin Mittal



# **Feedback from Participants**

Resource Person: Dr. Saurabh Agrawal





# **Feedback from Participants**

Resource Person: Dr. Shripad Kulkarni





## **Feedback from Participants**

Resource Person: Dr. Vinay Goyal





## Feedback by Resource Person STTP - Phase II



#### Feedback of Overall STTP - Phase II



### **Feedback from Participants**

### Resource Person: Mr. Pranabesh Chaterjee







### Feedback of Resource Person: Dr. C.P. Gupta





#### Feedback of Resource Person: Dr. Neha Sahu



# Feedback of Resource Person: Dr. Prabhat Pankaj







# Feedback of Resource Person: Dr. Sachin Mittal



### Feedback of Resource Person: Dr. Saurabh Agrawal





#### **Feedback from Participants**

Resource Person: Dr. Shripad Kulkarni





### Feedback of Resource Person: Dr. Vinay Goyal





## Feedback of Resource Person: Dr. V.S. Kushwaha





■Very Good

■ Excellent

■ Below Satisfactory ■ Satisfactory ■ Good

#### Feedback by Resource Person STTP - Phase III



### Feedback of Overall STTP - Phase III



# Feedback of Resource Person: Mr. Pranabesh Chaterjee