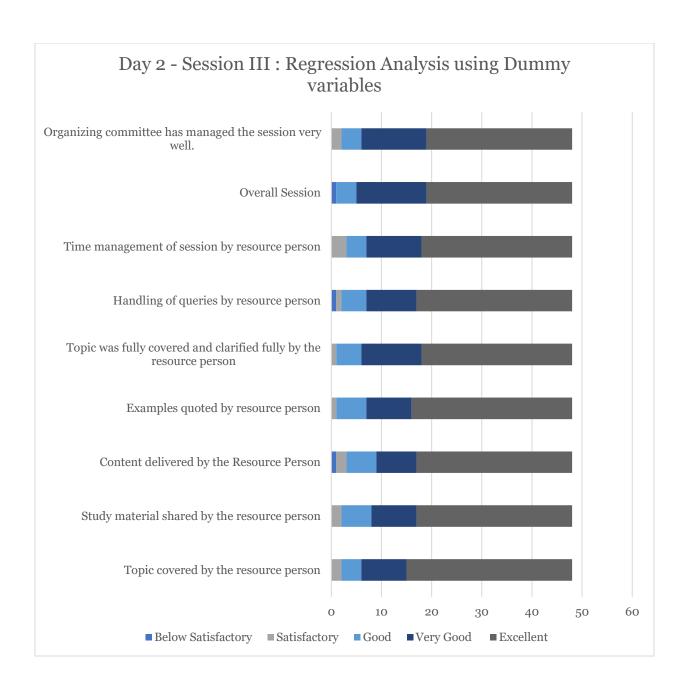

Satisfactory



## Feedback of Resource Person: Dr. Prabhat Pankaj







#### Feedback of Resource Person: Dr. Sachin Mittal





## Feedback of Resource Person: Dr. Saurabh Agrawal





## Feedback of Resource Person: Dr. V.S. Kushwaha



## Feedback of Resource Person: Dr. Vinay Goyal





## Feedback by Resource Person STTP - Phase I



## Feedback of Overall STTP - Phase I



#### Feedback of Resource Person: Mr. Hitesh Sethia





# Feedback of Resource Person: Mr. Pranabesh Chaterjee







## **Feedback from Participants**

Resource Person: Dr. Bharat Kulkarni





## **Feedback from Participants**

Resource Person: Dr. C.P. Gupta





## **Feedback from Participants**

Resource Person: Dr. Mansi Kukreja



# **Feedback from Participants**

Resource Person: Dr. Prabhat Pankaj







# **Feedback from Participants**

Resource Person: Dr. Sachin Mittal



# **Feedback from Participants**

Resource Person: Dr. Saurabh Agrawal





# **Feedback from Participants**

Resource Person: Dr. Shripad Kulkarni





## **Feedback from Participants**

Resource Person: Dr. Vinay Goyal





## Feedback by Resource Person STTP - Phase II



#### Feedback of Overall STTP - Phase II



### **Feedback from Participants**

### Resource Person: Mr. Pranabesh Chaterjee







### Feedback of Resource Person: Dr. C.P. Gupta





#### Feedback of Resource Person: Dr. Neha Sahu



# Feedback of Resource Person: Dr. Prabhat Pankaj







# Feedback of Resource Person: Dr. Sachin Mittal



### Feedback of Resource Person: Dr. Saurabh Agrawal





#### **Feedback from Participants**

Resource P