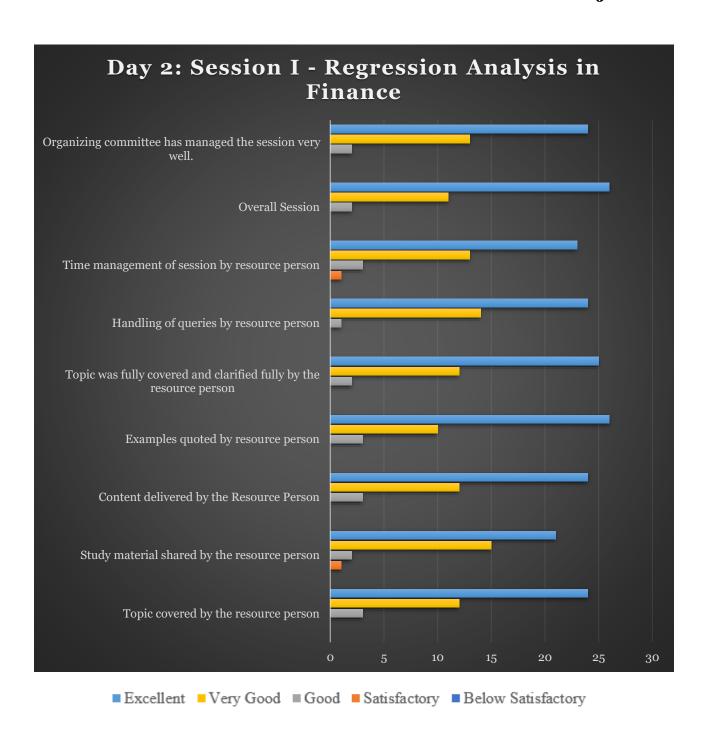

# **Feedback from Participants**

Resource Person: Dr. Prabhat Pankaj

# Feedback of Resource Person: Dr. Prabhat Pankaj