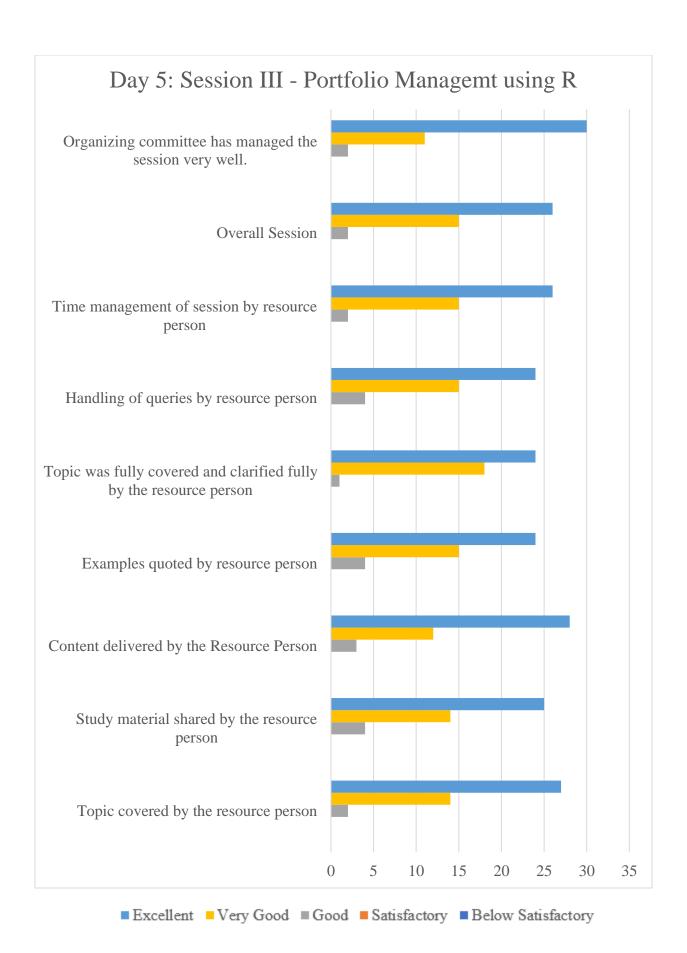

#### Feedback of Resource Person: Dr. Sachin Mittal

# **Feedback from Participants**

Resource Person: Dr. Sachin Mittal