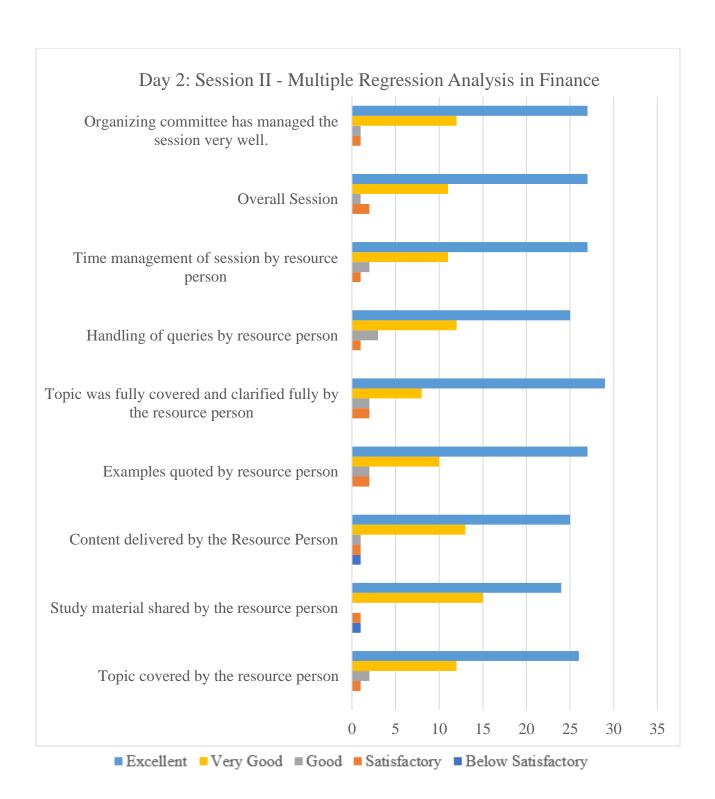

## Feedback of Resource Person: Dr. C.P. Gupta



■ Excellent ■ Very Good ■ Good ■ Satisfactory ■ Below Satisfactory



## Feedback of Resource Person: Dr. Prabhat Pankaj







#### Feedback of Resource Person: Dr. Sachin Mittal





## Feedback of Resource Person: Dr. Saurabh Agrawal





## Feedback of Resource Person: Dr. V.S. Kushwaha



## Feedback of Resource Person: Dr. Vinay Goyal





## Feedback by Resource Person STTP - Phase I



## Feedback of Overall STTP - Phase I



#### Feedback of Resource Person: Mr. Hitesh Sethia





# Feedback of Resource Person: Mr. Pranabesh Chaterjee







## **Feedback from Participants**

Resource Person: Dr. Bharat Kulkarni





## **Feedback from Participants**

Resource Person: Dr. C.P. Gupta





## **Feedback from Participants**

Resource Person: Dr. Mansi Kukreja



# **Feedback from Participants**

Resource Person: Dr. Prabhat Pankaj







# **Feedback from Participants**

Resource Person: Dr. Sachin Mittal