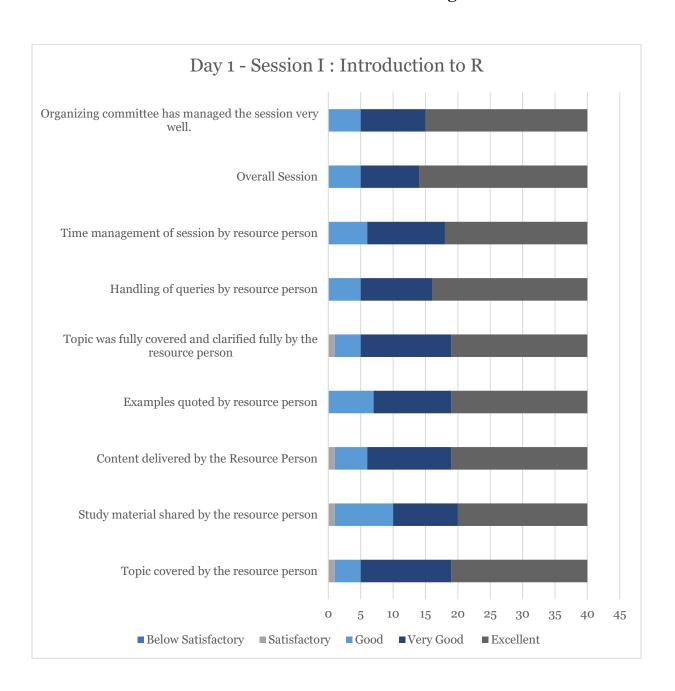

Resource Person: Dr. Saurabh Agrawal





## Feedback of Resource Person: Dr. V.S. Kushwaha



## Feedback of Resource Person: Dr. Vinay Goyal





## Feedback by Resource Person STTP - Phase I



## Feedback of Overall STTP - Phase I



#### Feedback of Resource Person: Mr. Hitesh Sethia





# Feedback of Resource Person: Mr. Pranabesh Chaterjee







## **Feedback from Participants**

Resource Person: Dr. Bharat Kulkarni





## **Feedback from Participants**

Resource Person: Dr. C.P. Gupta





## **Feedback from Participants**

Resource Person: Dr. Mansi Kukreja



# **Feedback from Participants**

Resource Person: Dr. Prabhat Pankaj







# **Feedback from Participants**

Resource Person: Dr. Sachin Mittal



# **Feedback from Participants**

Resource Person: Dr. Saurabh Agrawal





# **Feedback from Participants**

Resource Person: Dr. Shripad Kulkarni





## **Feedback from Participants**

Resource Person: Dr. Vinay Goyal





## Feedback by Resource Person STTP - Phase II



#### Feedback of Overall STTP - Phase II



### **Feedback from Participants**

### Resource Person: Mr. Pranabesh Chaterjee







### Feedback of Resource Person: Dr. C.P. Gupta





#### Feedback of Resource Person: Dr. Neha Sahu



# Feedback of Resource Person: Dr. Prabhat Pankaj







# Feedback of Resource Person: Dr. Sachin Mittal



### Feedback of Resource Person: Dr. Saurabh Agrawal





#### **Feedback from Participants**

Resource Person: Dr. Shripad Kulkarni





### Feedback of Resource Person: Dr. Vinay Goyal





## Feedback of Resource Person: Dr. V.S. Kushwaha





■Ver