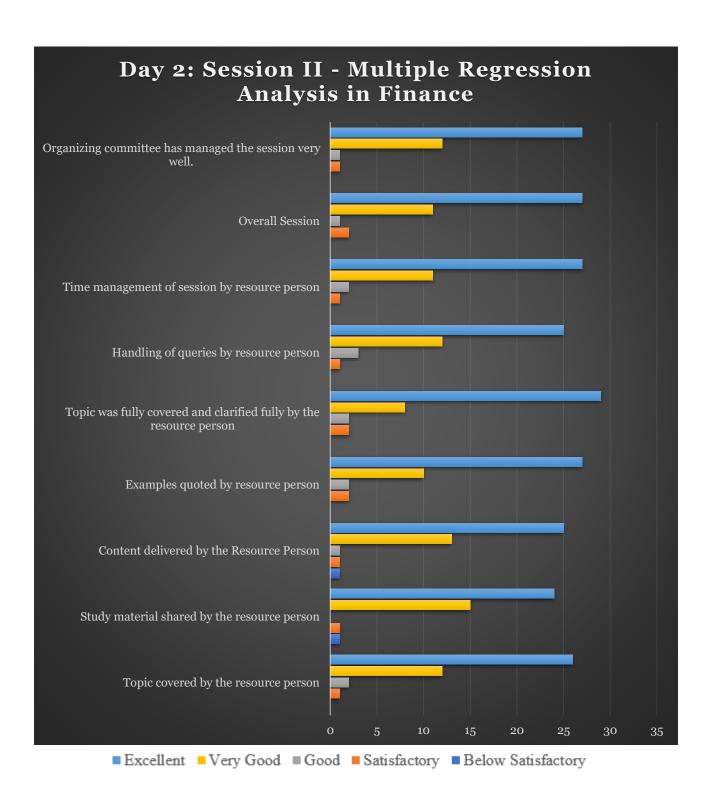

# **Feedback from Participants**

Resource Person: Dr. Sachin Mittal

# Feedback of Resource Person: Dr. Sachin Mittal