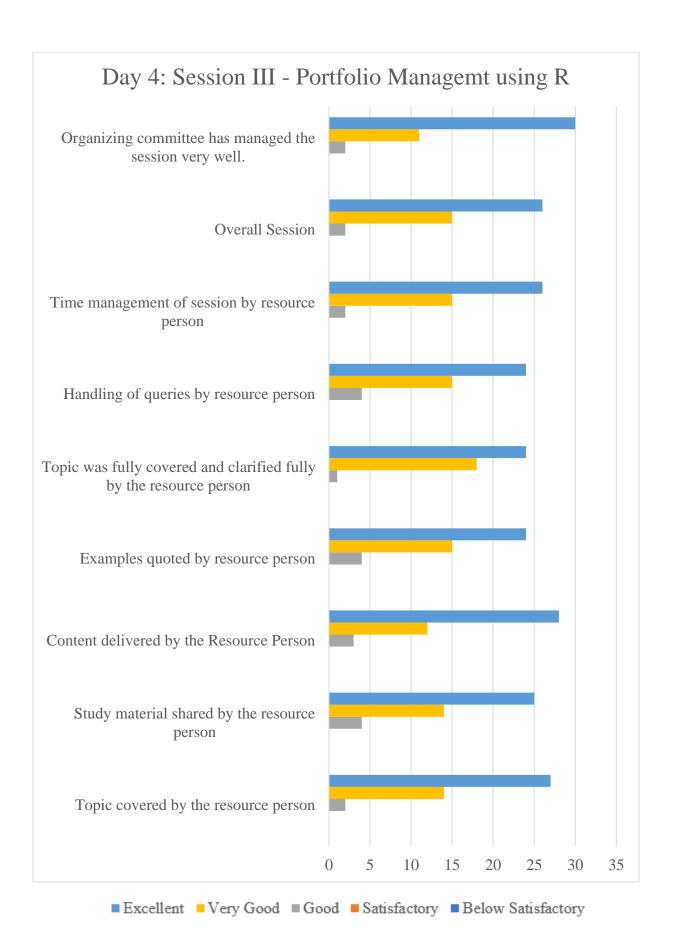

#### Feedback of Resource Person: Dr. Sachin Mittal

# **Feedback from Participants**

Resource Person: Dr. Sachin Mittal