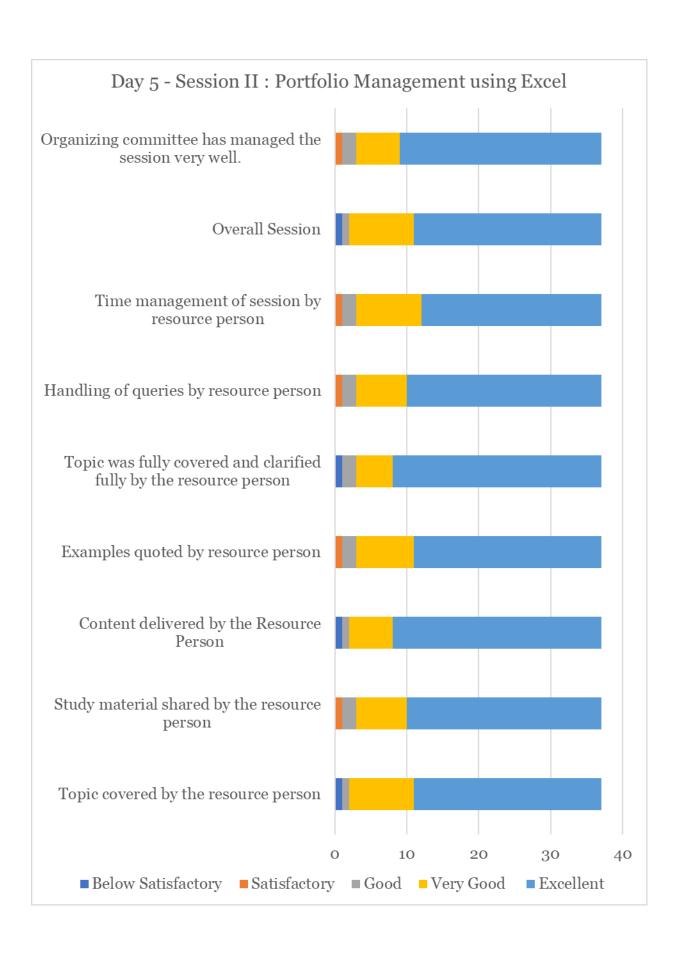

## Feedback of Resource Person: Dr. C.P. Gupta



■ Excellent ■ Very Good ■ Good ■ Satisfactory ■ Below Satisfactory



## Feedback of Resource Person: Dr. Prabhat Pankaj







#### Feedback of Resource Person: Dr. Sachin Mittal





## Feedback of Resource Person: Dr. Saurabh Agrawal





## Feedback of Resource Person: Dr. V.S. Kushwaha



## Feedback of Resource Person: Dr. Vinay Goyal





## Feedback by Resource Person STTP - Phase I



## Feedback of Overall STTP - Phase I



#### Feedback of Resource Person: Mr. Hitesh Sethia





# Feedback of Resource Person: Mr. Pranabesh Chaterjee







## **Feedback from Participants**

Resource Person: Dr. Bharat Kulkarni





## **Feedback from Participants**

Resource Person: Dr. C.P. Gupta





## **Feedback from Participants**

Resource Person: Dr. Mansi Kukreja



# **Feedback from Participants**

Resource Person: Dr. Prabhat Pankaj







# **Feedback from Participants**

Resource Person: Dr. Sachin Mittal



# **Feedback from Participants**

Resource Person: Dr. Saurabh Agrawal





# **Feedback from Participants**

Resource Person: Dr. Shripad Kulkarni





## **Feedback from Participants**

Resource Person: Dr. Vinay Goyal





## Feedback by Resource Person STTP - Phase II



#### Feedback of Overall STTP - Phase II



### **Feedback from Participants**

### Resource Person: Mr. Pranabesh Chaterjee







### Feedback of Resource Person: Dr. C.P. Gupta





#### Feedback of Resource Person: Dr. Neha Sahu



# Feedback of Resource Person: Dr. Prabhat Pankaj







# Feedb