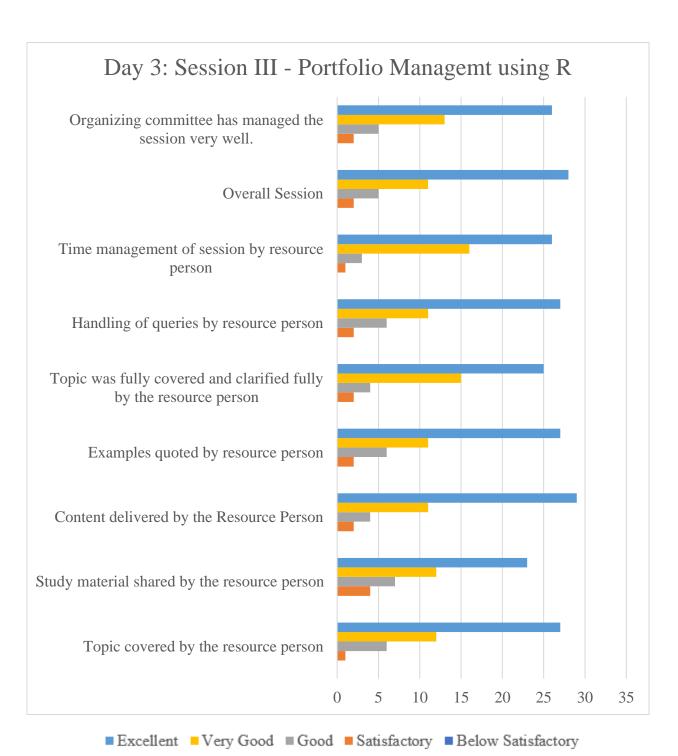

#### Feedback of Resource Person: Dr. Sachin Mittal

# **Feedback from Participants**

Resource Person: Dr. Sachin Mittal