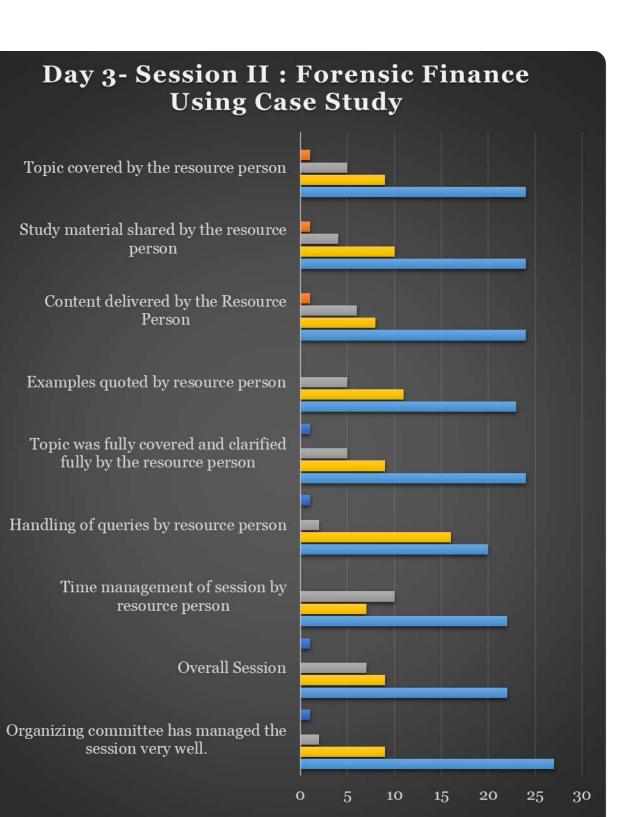

awal





# **Feedback from Participants**

Resource Person: Dr. Shripad Kulkarni





## **Feedback from Participants**

Resource Person: Dr. Vinay Goyal





## Feedback by Resource Person STTP - Phase II



#### Feedback of Overall STTP - Phase II



### **Feedback from Participants**

### Resource Person: Mr. Pranabesh Chaterjee







### Feedback of Resource Person: Dr. C.P. Gupta





#### Feedback of Resource Person: Dr. Neha Sahu



# Feedback of Resource Person: Dr. Prabhat Pankaj







# Feedback of Resource Person: Dr. Sachin Mittal



### Feedback of Resource Person: Dr. Saurabh Agrawal





#### **Feedback from Participants**

Resource Person: Dr. Shripad Kulkarni





### Feedback of Resource Person: Dr. Vinay Goyal





## Feedback of Resource Person: Dr. V.S. Kushwaha





■Very Good

■ Excellent

■ Below Satisfactory ■ Satisfactory ■ Good

#### Feedback by Resource Person STTP - Phase III



### Feedback of Overall STTP - Phase III



# Feedback of Resource Person: Mr. Pranabesh Chaterjee