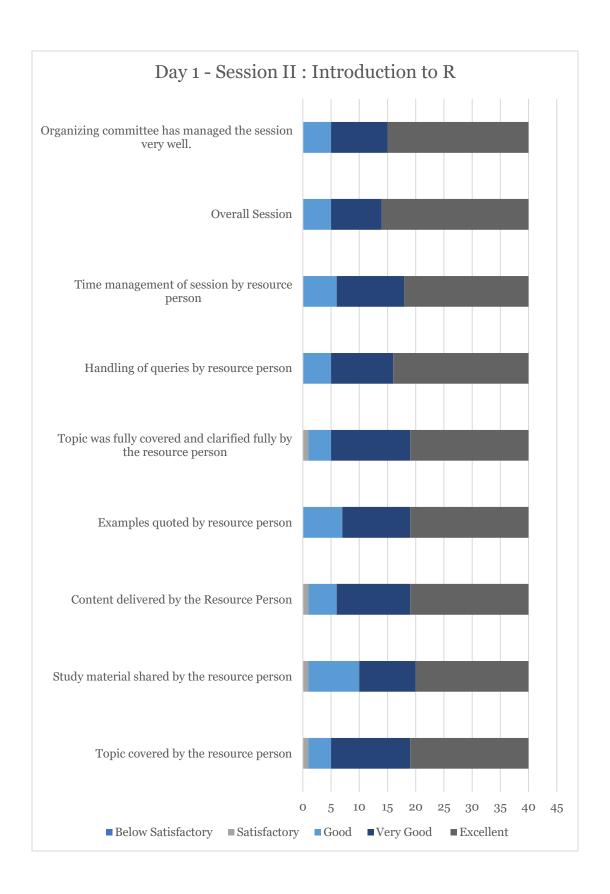

source Person: Dr. Saurabh Agrawal





## Feedback of Resource Person: Dr. V.S. Kushwaha



## Feedback of Resource Person: Dr. Vinay Goyal





## Feedback by Resource Person STTP - Phase I



## Feedback of Overall STTP - Phase I



#### Feedback of Resource Person: Mr. Hitesh Sethia





# Feedback of Resource Person: Mr. Pranabesh Chaterjee







## **Feedback from Participants**

Resource Person: Dr. Bharat Kulkarni





## **Feedback from Participants**

Resource Person: Dr. C.P. Gupta





## **Feedback from Participants**

Resource Person: Dr. Mansi Kukreja



# **Feedback from Participants**

Resource Person: Dr. Prabhat Pankaj







# **Feedback from Participants**

Resource Person: Dr. Sachin Mittal



# **Feedback from Participants**

Resource Person: Dr. Saurabh Agrawal





# **Feedback from Participants**

Resource Person: Dr. Shripad Kulkarni





## **Feedback from Participants**

Resource Person: Dr. Vinay Goyal





## Feedback by Resource Person STTP - Phase II



#### Feedback of Overall STTP - Phase II



### **Feedback from Participants**

### Resource Person: Mr. Pranabesh Chaterjee







### Feedback of Resource Person: Dr. C.P. Gupta





#### Feedback of Resource Person: Dr. Neha Sahu



# Feedback of Resource Person: Dr. Prabhat Pankaj







# Feedback of Resource Person: Dr. Sachin Mittal



### Feedback of Resource Person: Dr. Saurabh Agrawal





#### **Feedback from Participants**

Resource Person: Dr. Shripad Kulkarni





### Feedback of Resource Person: Dr. Vinay Goyal





## Feedback of Resource Person: Dr. V.S. Kushwaha





■Very