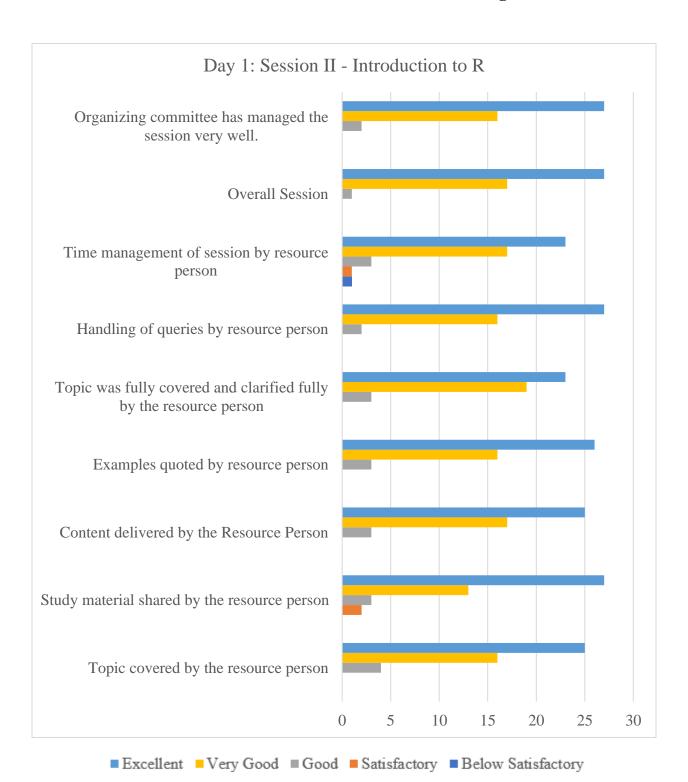

## Feedback of Resource Person: Dr. C.P. Gupta



■ Excellent ■ Very Good ■ Good ■ Satisfactory ■ Below Satisfactory



## Feedback of Resource Person: Dr. Prabhat Pankaj







#### Feedback of Resource Person: Dr. Sachin Mittal





## Feedback of Resource Person: Dr. Saurabh Agrawal





## Feedback of Resource Person: Dr. V.S. Kushwaha



## Feedback of Resource Person: Dr. Vinay Goyal





## Feedback by Resource Person STTP - Phase I



## Feedback of Overall STTP - Phase I



#### Feedback of Resource Person: Mr. Hitesh Sethia





# Feedback of Resource Person: Mr. Pranabesh Chaterjee







## **Feedback from Participants**

Resource Person: Dr. Bharat Kulkarni





## **Feedback from Participants**

Resource Person: Dr. C.P. Gupta





## **Feedback from Participants**

Resource Person: Dr. Mansi Kukreja



# **Feedback from Participants**

Resource Person: Dr. Prabhat Pankaj







# **Feedback from Participants**

Resource Person: Dr. Sachin Mittal



# **Feedback from Participants**

Resource Person: Dr. Saurabh Agrawal





# **Feedback from Participants**