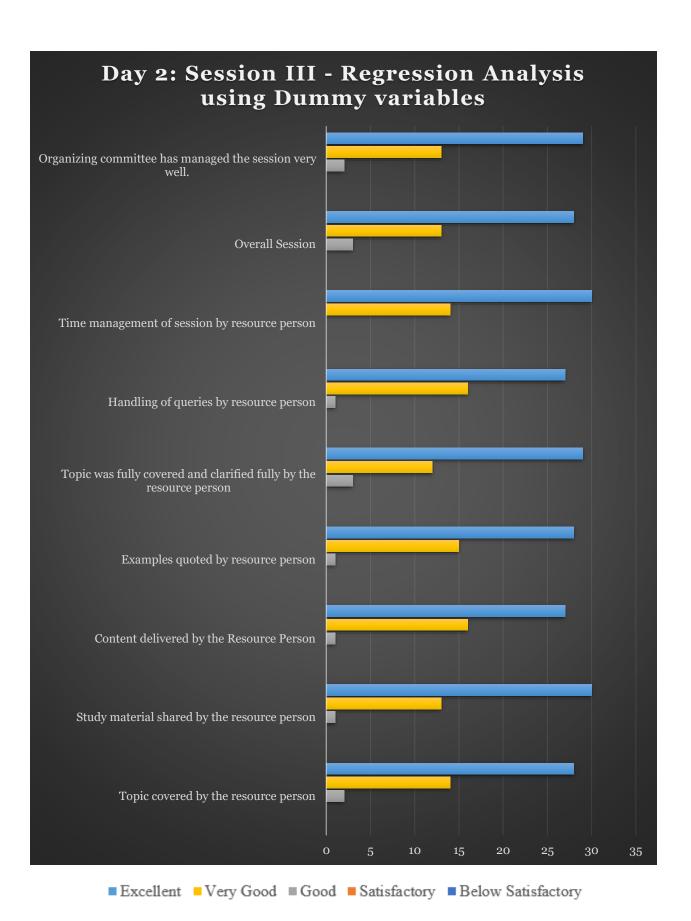

# **Feedback from Participants**

Resource Person: Dr. Saurabh Agrawal

### Feedback of Resource Person: Dr. Saurabh Agrawal