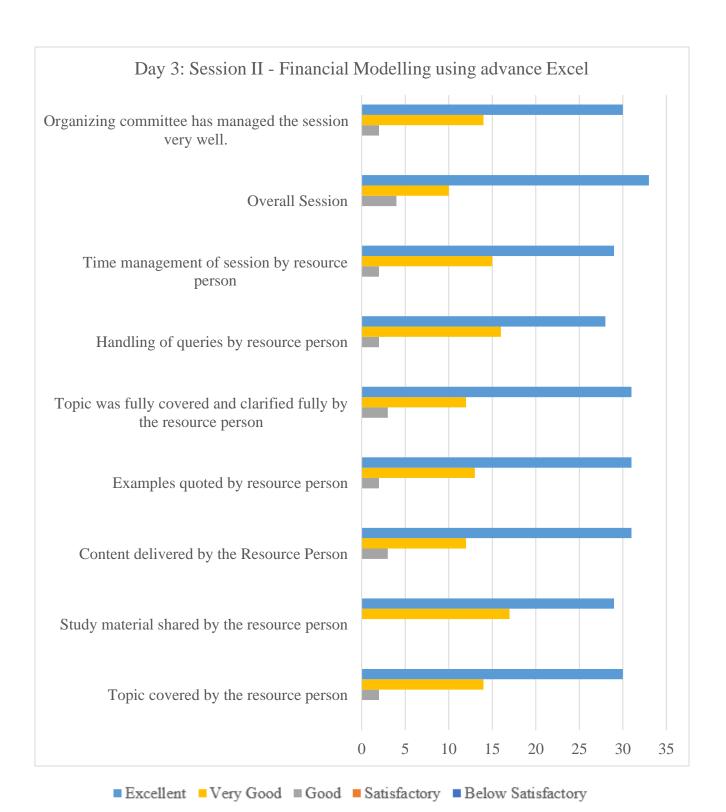

## Feedback of Resource Person: Dr. C.P. Gupta



■ Excellent ■ Very Good ■ Good ■ Satisfactory ■ Below Satisfactory



## Feedback of Resource Person: Dr. Prabhat Pankaj







#### Feedback of Resource Person: Dr. Sachin Mittal





## Feedback of Resource Person: Dr. Saurabh Agrawal





## Feedback of Resource Person: Dr. V.S. Kushwaha



## Feedback of Resource Person: Dr. Vinay Goyal





## Feedback by Resource Person STTP - Phase I



## Feedback of Overall STTP - Phase I



#### Feedback of Resource Person: Mr. Hitesh Sethia





# Feedback of Resource Person: Mr. Pranabesh Chaterjee







## **Feedback from Participants**

Resource Person: Dr. Bharat Kulkarni





## **Feedback from Participants**

Resource Person: Dr. C.P. Gupta





## **Feedback from Participants**

Resource Person: Dr. Mansi Kukreja



# **Feedback from Participants**

Resource Person: Dr. Prabhat Pankaj







# **Feedback from Participants**

Resource Person: Dr. Sachin Mittal



# **Feedback from Participants**

Resource Person: Dr.