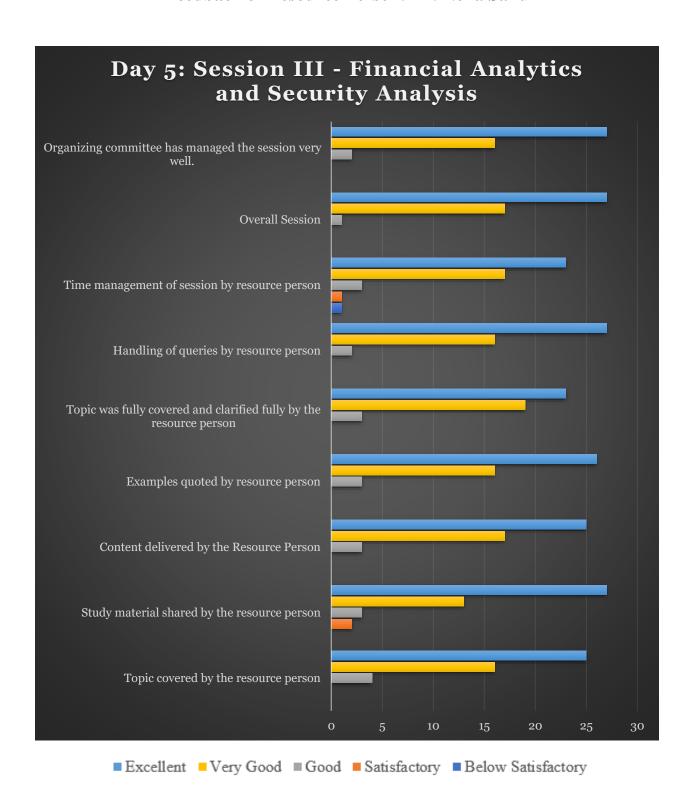

#### Feedback of Resource Person: Dr. Sachin Mittal

# **Feedback from Participants**

Resource Person: Dr. Sachin Mittal