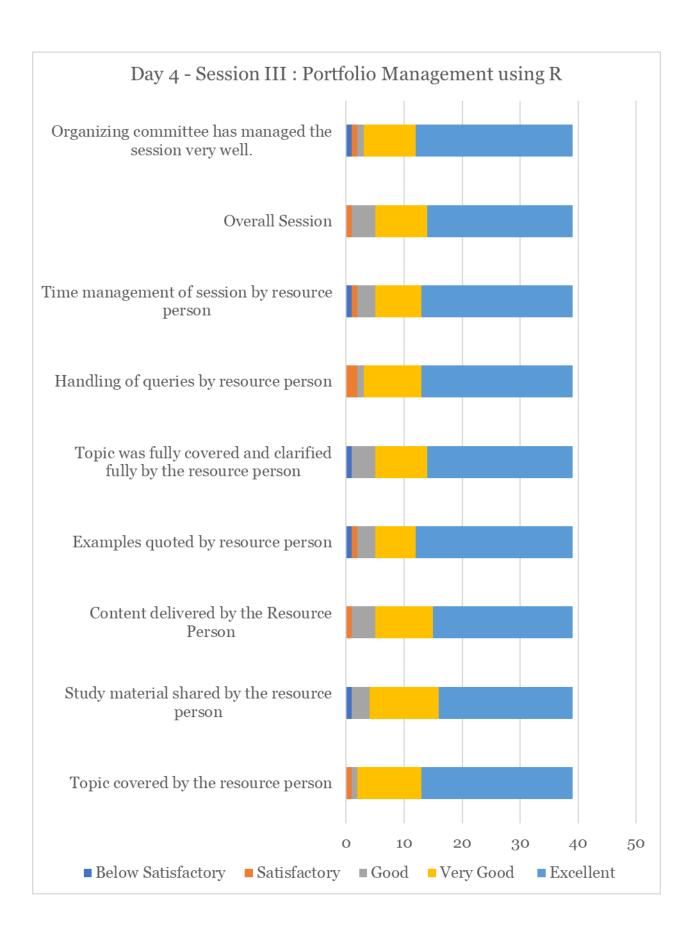

anabesh Chaterjee







## **Feedback from Participants**

Resource Person: Dr. Bharat Kulkarni





## **Feedback from Participants**

Resource Person: Dr. C.P. Gupta





## **Feedback from Participants**

Resource Person: Dr. Mansi Kukreja



# **Feedback from Participants**

Resource Person: Dr. Prabhat Pankaj







# **Feedback from Participants**

Resource Person: Dr. Sachin Mittal



# **Feedback from Participants**

Resource Person: Dr. Saurabh Agrawal





# **Feedback from Participants**

Resource Person: Dr. Shripad Kulkarni





## **Feedback from Participants**

Resource Person: Dr. Vinay Goyal





## Feedback by Resource Person STTP - Phase II



#### Feedback of Overall STTP - Phase II



### **Feedback from Participants**

### Resource Person: Mr. Pranabesh Chaterjee







### Feedback of Resource Person: Dr. C.P. Gupta





#### Feedback of Resource Person: Dr. Neha Sahu



# Feedback of Resource Person: Dr. Prabhat Pankaj







# Feedback of Resource Person: Dr. Sachin Mittal



### Feedback of Resource Person: Dr. Saurabh Agrawal





#### **Feedback from Participants**

Resource Person: Dr. Shripad Kulkarni





### Feedback of Resource Person: Dr. Vinay Goyal





## Feedback of Resource Person: Dr. V.S. Kushwaha





■Very Good

■ Excellent

■ Below Satisfactory ■ Satisfactory ■ Good

#### Feedback by Resource Person STTP - Phase III



### Feedback of Overall STTP - Phase III



# Feedback of Resource Person: Mr. Pranabesh Chaterjee