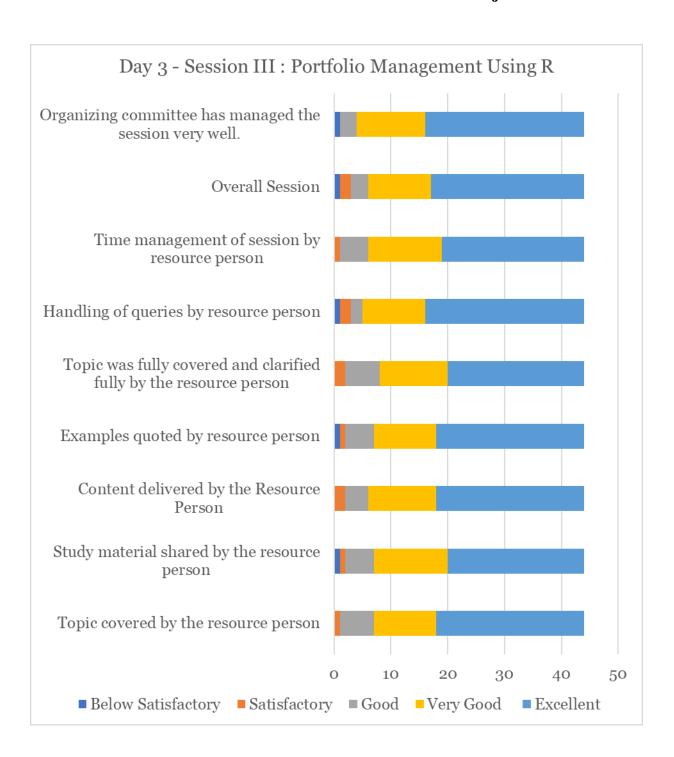

Pranabesh Chaterjee







## **Feedback from Participants**

Resource Person: Dr. Bharat Kulkarni





## **Feedback from Participants**

Resource Person: Dr. C.P. Gupta





## **Feedback from Participants**

Resource Person: Dr. Mansi Kukreja



# **Feedback from Participants**

Resource Person: Dr. Prabhat Pankaj







# **Feedback from Participants**

Resource Person: Dr. Sachin Mittal



# **Feedback from Participants**

Resource Person: Dr. Saurabh Agrawal





# **Feedback from Participants**

Resource Person: Dr. Shripad Kulkarni





## **Feedback from Participants**

Resource Person: Dr. Vinay Goyal





## Feedback by Resource Person STTP - Phase II



#### Feedback of Overall STTP - Phase II



### **Feedback from Participants**

### Resource Person: Mr. Pranabesh Chaterjee







### Feedback of Resource Person: Dr. C.P. Gupta





#### Feedback of Resource Person: Dr. Neha Sahu



# Feedback of Resource Person: Dr. Prabhat Pankaj







# Feedback of Resource Person: Dr. Sachin Mittal



### Feedback of Resource Person: Dr. Saurabh Agrawal





#### **Feedback from Participants**

Resource Person: Dr. Shripad Kulkarni





### Feedback of Resource Person: Dr. Vinay Goyal





## Feedback of Resource Person: Dr. V.S. Kushwaha





■Very Good

■ Excellent

■ Below Satisfactory ■ Satisfactory ■ Good

#### Feedback by Resource Person STTP - Phase III



### Feedback of Overall STTP - Phase III



# Feedback of Resource Person: Mr. Pranabesh Chaterjee