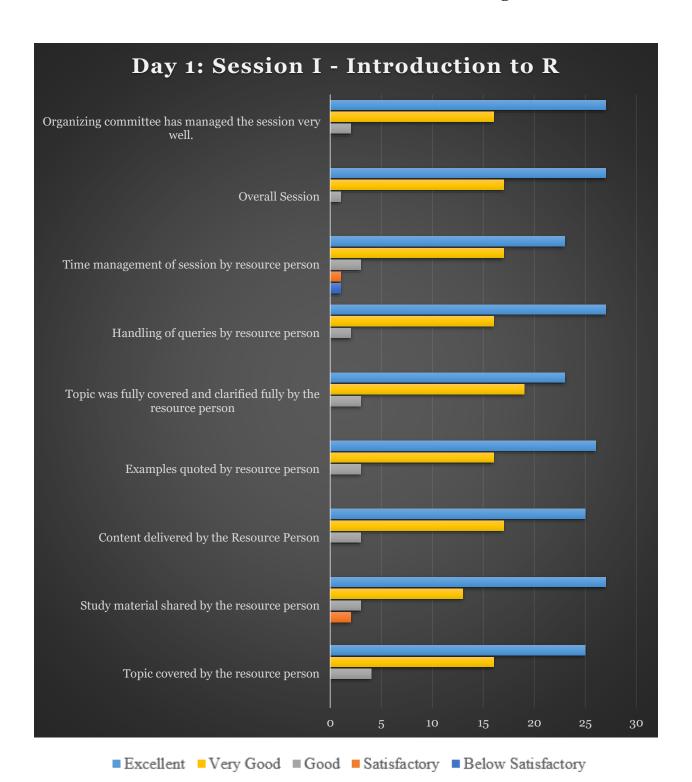

ipants**

Resource Person: Dr. Prabhat Pankaj







# **Feedback from Participants**

Resource Person: Dr. Sachin Mittal



# **Feedback from Participants**

Resource Person: Dr. Saurabh Agrawal





# **Feedback from Participants**

Resource Person: Dr. Shripad Kulkarni





## **Feedback from Participants**

Resource Person: Dr. Vinay Goyal





## Feedback by Resource Person STTP - Phase II



#### Feedback of Overall STTP - Phase II



### **Feedback from Participants**

### Resource Person: Mr. Pranabesh Chaterjee







### Feedback of Resource Person: Dr. C.P. Gupta





#### Feedback of Resource Person: Dr. Neha Sahu



# Feedback of Resource Person: Dr. Prabhat Pankaj







# Feedback of Resource Person: Dr. Sachin Mittal



### Feedback of Resource Person: Dr. Saurabh Agrawal





#### **Feedback from Participants**

Resource Person: Dr. Shripad Kulkarni





### Feedback of Resource Person: Dr. Vinay Goyal





## Feedback of Resource Person: Dr. V.S. Kushwaha





■Very Good

■ Excellent

■ Below Satisfactory ■ Satisfactory ■ Good

#### Feedback by Resource Person STTP - Phase III



### Feedback of Overall STTP - Phase III



# Feedback of Resource Person: Mr. Pranabesh Chaterjee