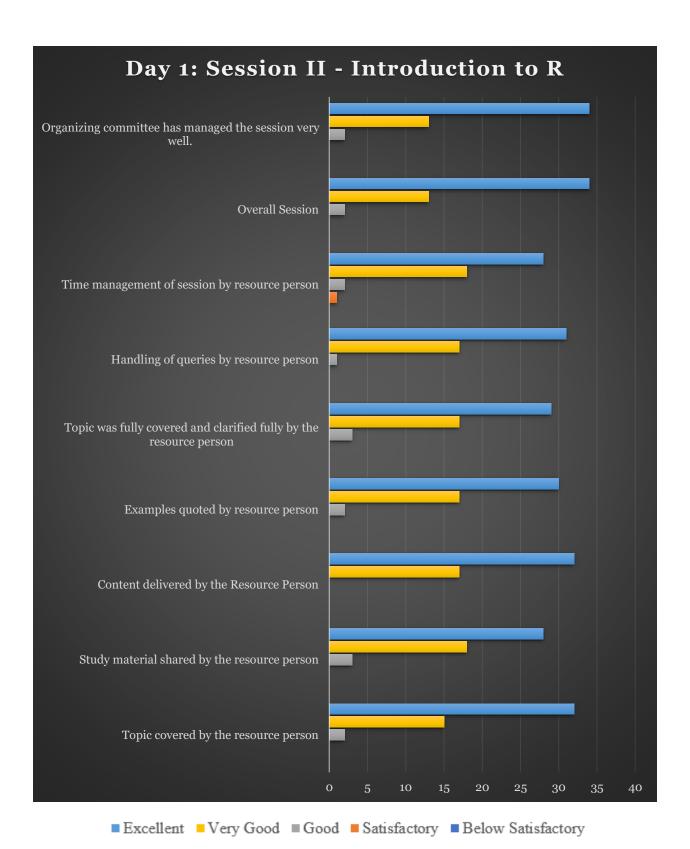

ants**

Resource Person: Dr. Prabhat Pankaj







# **Feedback from Participants**

Resource Person: Dr. Sachin Mittal



# **Feedback from Participants**

Resource Person: Dr. Saurabh Agrawal





# **Feedback from Participants**

Resource Person: Dr. Shripad Kulkarni





## **Feedback from Participants**

Resource Person: Dr. Vinay Goyal





## Feedback by Resource Person STTP - Phase II



#### Feedback of Overall STTP - Phase II



### **Feedback from Participants**

### Resource Person: Mr. Pranabesh Chaterjee







### Feedback of Resource Person: Dr. C.P. Gupta





#### Feedback of Resource Person: Dr. Neha Sahu



# Feedback of Resource Person: Dr. Prabhat Pankaj







# Feedback of Resource Person: Dr. Sachin Mittal



### Feedback of Resource Person: Dr. Saurabh Agrawal





#### **Feedback from Participants**

Resource Person: Dr. Shripad Kulkarni





### Feedback of Resource Person: Dr. Vinay Goyal





## Feedback of Resource Person: Dr. V.S. Kushwaha





■Very Good

■ Excellent

■ Below Satisfactory ■ Satisfactory ■ Good

#### Feedback by Resource Person STTP - Phase III



### Feedback of Overall STTP - Phase III



# Feedback of Resource Person: Mr. Pranabesh Chaterjee