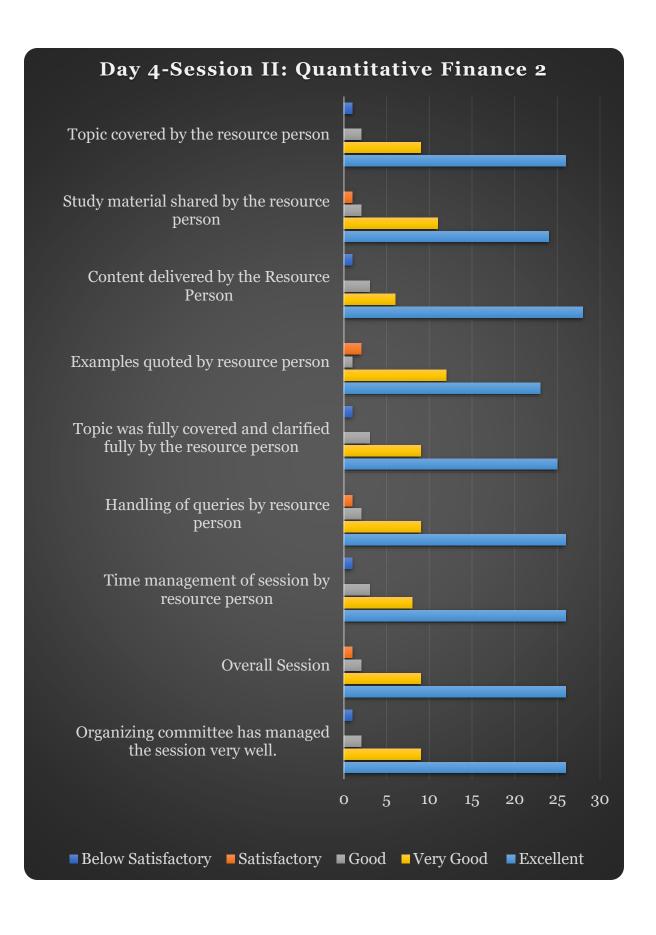

s**

Resource Person: Dr. Sachin Mittal



# **Feedback from Participants**

Resource Person: Dr. Saurabh Agrawal





# **Feedback from Participants**

Resource Person: Dr. Shripad Kulkarni





## **Feedback from Participants**

Resource Person: Dr. Vinay Goyal





## Feedback by Resource Person STTP - Phase II



#### Feedback of Overall STTP - Phase II



### **Feedback from Participants**

### Resource Person: Mr. Pranabesh Chaterjee







### Feedback of Resource Person: Dr. C.P. Gupta





#### Feedback of Resource Person: Dr. Neha Sahu



# Feedback of Resource Person: Dr. Prabhat Pankaj







# Feedback of Resource Person: Dr. Sachin Mittal



### Feedback of Resource Person: Dr. Saurabh Agrawal





#### **Feedback from Participants**

Resource Person: Dr. Shripad Kulkarni





### Feedback of Resource Person: Dr. Vinay Goyal





## Feedback of Resource Person: Dr. V.S. Kushwaha





■Very Good

■ Excellent

■ Below Satisfactory ■ Satisfactory ■ Good

#### Feedback by Resource Person STTP - Phase III



### Feedback of Overall STTP - Phase III



# Feedback of Resource Person: Mr. Pranabesh Chaterjee