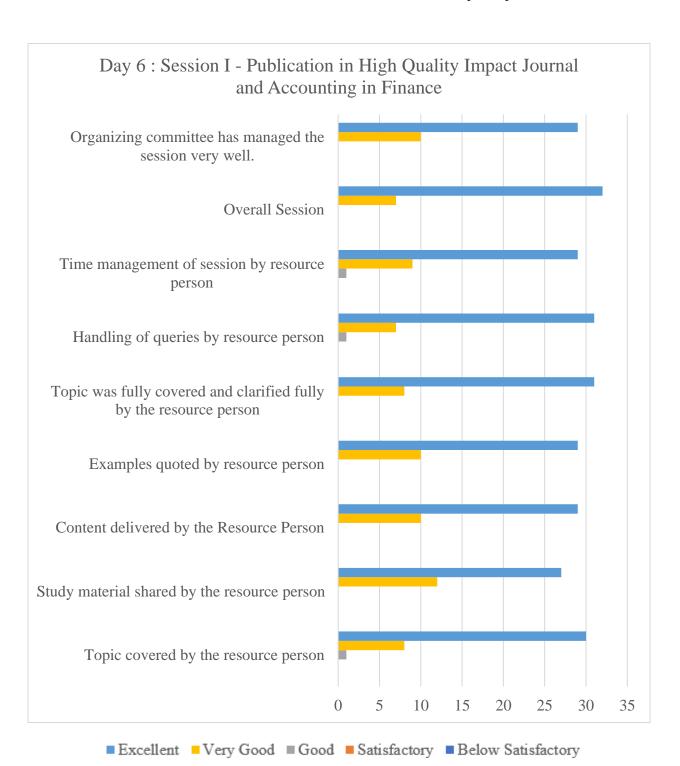

## Feedback of Resource Person: Dr. C.P. Gupta



■ Excellent ■ Very Good ■ Good ■ Satisfactory ■ Below Satisfactory



## Feedback of Resource Person: Dr. Prabhat Pankaj







#### Feedback of Resource Person: Dr. Sachin Mittal





## Feedback of Resource Person: Dr. Saurabh Agrawal





## Feedback of Resource Person: Dr. V.S. Kushwaha



## Feedback of Resource Person: Dr. Vinay Goyal





## Feedback by Resource Person STTP - Phase I



## Feedback of Overall STTP - Phase I



#### Feedback of Resource Person: Mr. Hitesh Sethia





# Feedback of Resource Person: Mr. Pranabesh Chaterjee







## **Feedback from Participants**

Resource Person: Dr. Bharat Kulkarni





## **Feedback from Participants**

Resource Person: Dr. C.P. Gupta





## **Feedback from Participants**

Resource Person: Dr. Mansi Kukreja



# **Feedback from Participants**

Resource Person: Dr. Prabhat Pankaj







# **Feedback from Participants**

Resource Person: Dr. Sachin Mittal



# **Feedback from Participants**

Resource Person: Dr. Saurabh Agrawal





# **Feedback from Participants**

Resource Person: Dr. Shripad Kulkarni





## **Feedback from Participants**

Resource Person: Dr. Vinay G