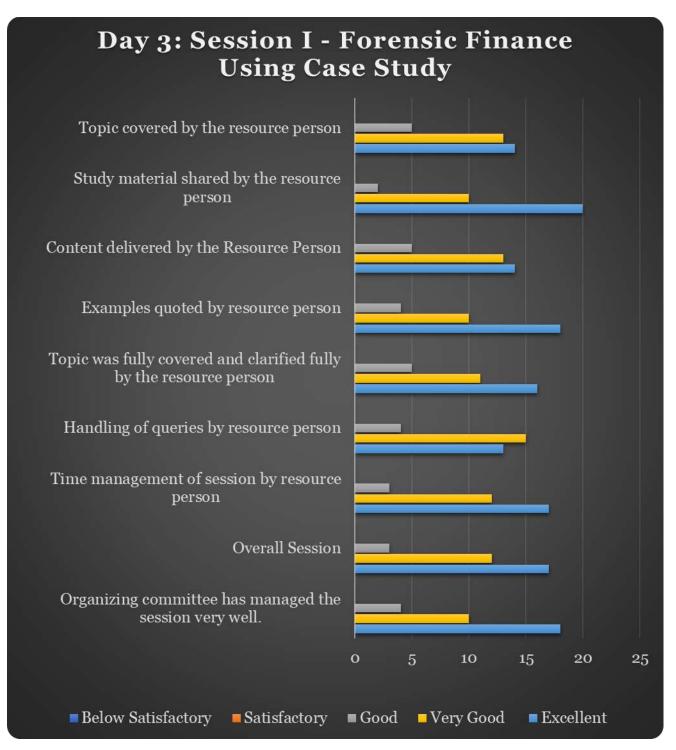

grawal





# **Feedback from Participants**

Resource Person: Dr. Shripad Kulkarni





## **Feedback from Participants**

Resource Person: Dr. Vinay Goyal





## Feedback by Resource Person STTP - Phase II



#### Feedback of Overall STTP - Phase II



### **Feedback from Participants**

### Resource Person: Mr. Pranabesh Chaterjee







### Feedback of Resource Person: Dr. C.P. Gupta





#### Feedback of Resource Person: Dr. Neha Sahu



# Feedback of Resource Person: Dr. Prabhat Pankaj







# Feedback of Resource Person: Dr. Sachin Mittal



### Feedback of Resource Person: Dr. Saurabh Agrawal





#### **Feedback from Participants**

Resource Person: Dr. Shripad Kulkarni





### Feedback of Resource Person: Dr. Vinay Goyal





## Feedback of Resource Person: Dr. V.S. Kushwaha





■Very Good

■ Excellent

■ Below Satisfactory ■ Satisfactory ■ Good

#### Feedback by Resource Person STTP - Phase III



### Feedback of Overall STTP - Phase III



# Feedback of Resource Person: Mr. Pranabesh Chaterjee