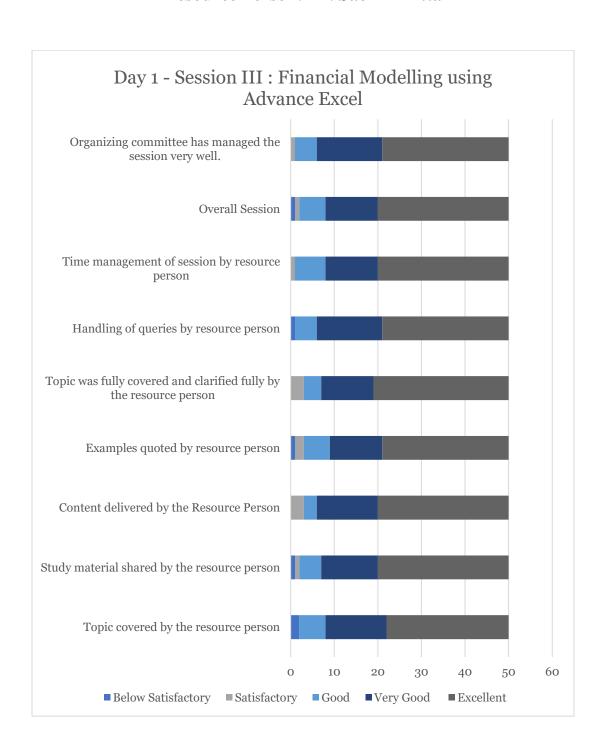

#### Feedback of Resource Person: Dr. Sachin Mittal





## Feedback of Resource Person: Dr. Saurabh Agrawal





## Feedback of Resource Person: Dr. V.S. Kushwaha



## Feedback of Resource Person: Dr. Vinay Goyal





## Feedback by Resource Person STTP - Phase I



## Feedback of Overall STTP - Phase I



#### Feedback of Resource Person: Mr. Hitesh Sethia





# Feedback of Resource Person: Mr. Pranabesh Chaterjee







## **Feedback from Participants**

Resource Person: Dr. Bharat Kulkarni





## **Feedback from Participants**

Resource Person: Dr. C.P. Gupta





## **Feedback from Participants**

Resource Person: Dr. Mansi Kukreja



# **Feedback from Participants**

Resource Person: Dr. Prabhat Pankaj







# **Feedback from Participants**

Resource Person: Dr. Sachin Mittal



# **Feedback from Participants**

Resource Person: Dr. Saurabh Agrawal





# **Feedback from Participants**

Resource Person: Dr. Shripad Kulkarni





## **Feedback from Participants**

Resource Person: Dr. Vinay Goyal





## Feedback by Resource Person STTP - Phase II



#### Feedback of Overall STTP - Phase II



### **Feedback from Participants**

### Resource Person: Mr. Pranabesh Chaterjee







### Feedback of Resource Person: Dr. C.P. Gupta





#### Feedback of Resource Person: Dr. Neha Sahu



# Feedback of Resource Person: Dr. Prabhat Pankaj







# Feedback of Resource Person: Dr. Sachin Mittal



### Feedback of Resource Person: Dr. Saurabh Agrawal





#### **Feedback from Participants**

Resource Person: Dr. Shripad Kulkarni





### Feedback of Resource Person: Dr. Vi