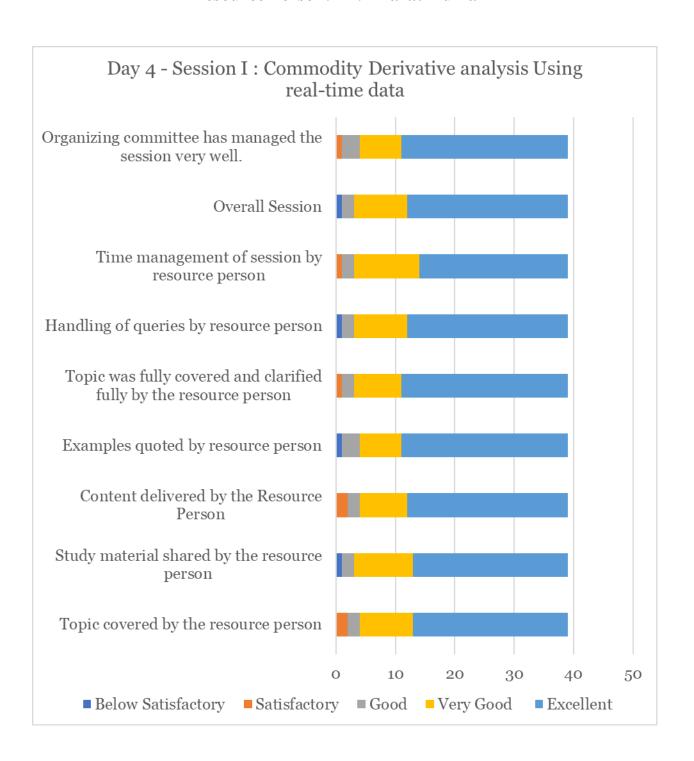

## Feedback of Resource Person: Dr. C.P. Gupta



■ Excellent ■ Very Good ■ Good ■ Satisfactory ■ Below Satisfactory



## Feedback of Resource Person: Dr. Prabhat Pankaj







#### Feedback of Resource Person: Dr. Sachin Mittal





## Feedback of Resource Person: Dr. Saurabh Agrawal





## Feedback of Resource Person: Dr. V.S. Kushwaha



## Feedback of Resource Person: Dr. Vinay Goyal





## Feedback by Resource Person STTP - Phase I



## Feedback of Overall STTP - Phase I



#### Feedback of Resource Person: Mr. Hitesh Sethia





# Feedback of Resource Person: Mr. Pranabesh Chaterjee







## **Feedback from Participants**

Resource Person: Dr. Bharat Kulkarni





## **Feedback from Participants**

Resource Person: Dr. C.P. Gupta





## **Feedback from Participants**

Resource Person: Dr. Mansi Kukreja



# **Feedback from Participants**

Resource Person: Dr. Prabhat Pankaj







# **Feedback from Participants**

Resource Person: Dr. Sachin Mittal



# **Feedback from Participants**

Resource Person: Dr. Saurabh Agrawal





# **Feedback from Participants**

Resource Person: Dr. Shripad Kulkarni





## **Feedback from Participants**

Resource Person: Dr. Vinay Goyal





## Feedback by Resource Person STTP - Phase II



#### Feedback of Overall STTP - Phase II



### **Feedback from Participants**

### Resource Person: Mr. Pranabesh Chaterjee







### Feedback of Resource Person: Dr. C.P. Gupta





#### Feedback of Resource Person: Dr. Neh