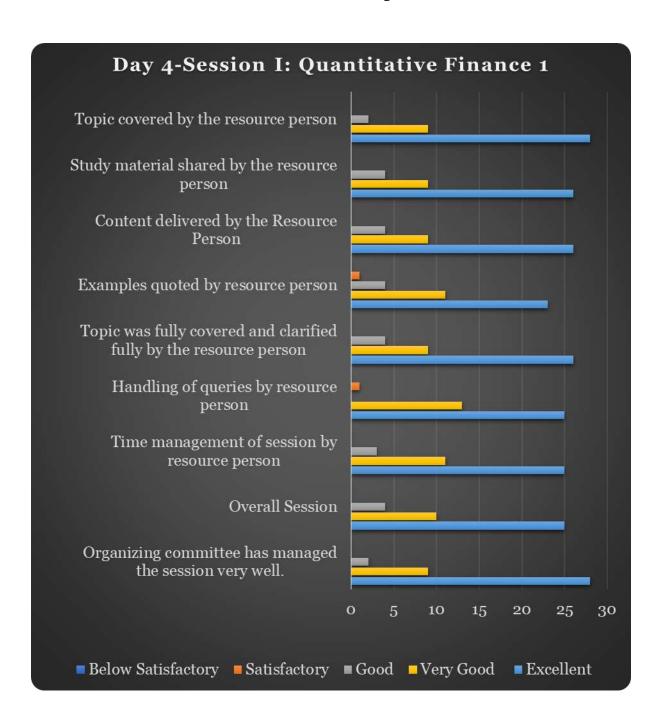

nts**

Resource Person: Dr. Sachin Mittal



# **Feedback from Participants**

Resource Person: Dr. Saurabh Agrawal





# **Feedback from Participants**

Resource Person: Dr. Shripad Kulkarni





## **Feedback from Participants**

Resource Person: Dr. Vinay Goyal





## Feedback by Resource Person STTP - Phase II



#### Feedback of Overall STTP - Phase II



### **Feedback from Participants**

### Resource Person: Mr. Pranabesh Chaterjee







### Feedback of Resource Person: Dr. C.P. Gupta





#### Feedback of Resource Person: Dr. Neha Sahu



# Feedback of Resource Person: Dr. Prabhat Pankaj







# Feedback of Resource Person: Dr. Sachin Mittal



### Feedback of Resource Person: Dr. Saurabh Agrawal





#### **Feedback from Participants**

Resource Person: Dr. Shripad Kulkarni





### Feedback of Resource Person: Dr. Vinay Goyal





## Feedback of Resource Person: Dr. V.S. Kushwaha





■Very Good

■ Excellent

■ Below Satisfactory ■ Satisfactory ■ Good

#### Feedback by Resource Person STTP - Phase III



### Feedback of Overall STTP - Phase III



# Feedback of Resource Person: Mr. Pranabesh Chaterjee