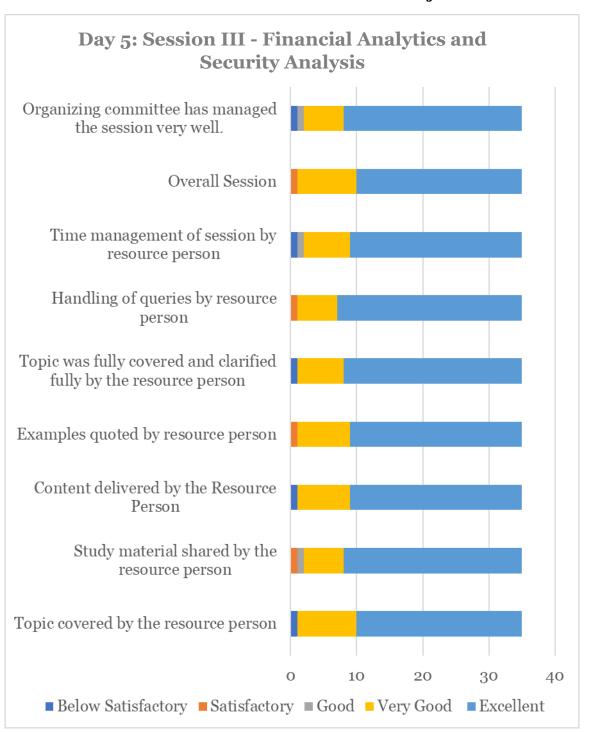

son: Dr. C.P. Gupta



■ Excellent ■ Very Good ■ Good ■ Satisfactory ■ Below Satisfactory



## Feedback of Resource Person: Dr. Prabhat Pankaj







#### Feedback of Resource Person: Dr. Sachin Mittal





## Feedback of Resource Person: Dr. Saurabh Agrawal





## Feedback of Resource Person: Dr. V.S. Kushwaha



## Feedback of Resource Person: Dr. Vinay Goyal





## Feedback by Resource Person STTP - Phase I



## Feedback of Overall STTP - Phase I



#### Feedback of Resource Person: Mr. Hitesh Sethia





# Feedback of Resource Person: Mr. Pranabesh Chaterjee







## **Feedback from Participants**

Resource Person: Dr. Bharat Kulkarni





## **Feedback from Participants**

Resource Person: Dr. C.P. Gupta





## **Feedback from Participants**

Resource Person: Dr. Mansi Kukreja



# **Feedback from Participants**

Resource Person: Dr. Prabhat Pankaj







# **Feedback from Participants**

Resource Person: Dr. Sachin Mittal



# **Feedback from Participants**

Resource Person: Dr. Saurabh Agrawal





# **Feedback from Participants**

Resource Person: Dr. Shripad Kulkarni





## **Feedback from Participants**

Resource Person: Dr. Vinay Goyal





## Feedback by Resource Person STTP - Phase II



#### Feedback of Overall STTP - Phase II



### **Feedback from Participants**

### Resource Person: Mr. Pranabesh Chaterjee







### Feedback of Resource Person: Dr. C.P. Gupta





#### Feedback of Resource Person: Dr. Neha Sahu



# Feedback of Resource Person: Dr. Prabhat Pankaj







# Feedback of Resource Person: Dr. Sachin Mittal



### Feedback of Resource Per