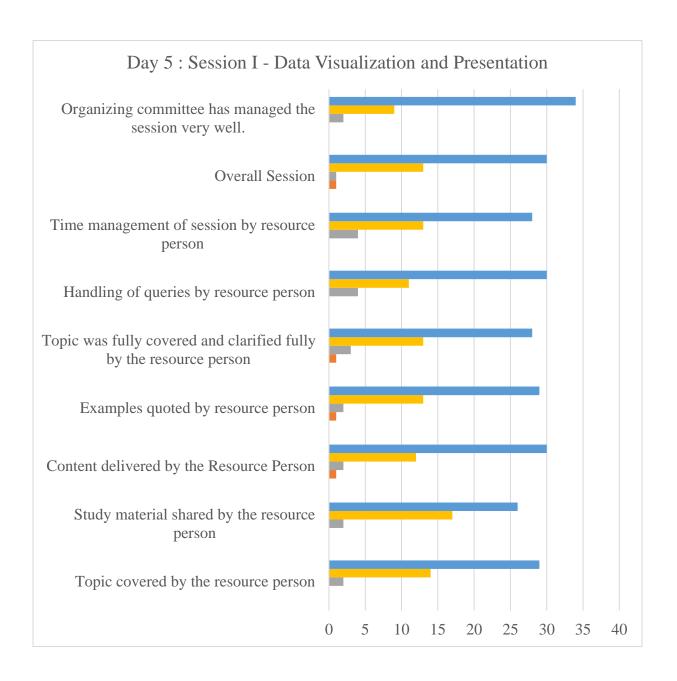

## Feedback of Resource Person: Dr. C.P. Gupta



■ Excellent ■ Very Good ■ Good ■ Satisfactory ■ Below Satisfactory



## Feedback of Resource Person: Dr. Prabhat Pankaj







#### Feedback of Resource Person: Dr. Sachin Mittal





## Feedback of Resource Person: Dr. Saurabh Agrawal





## Feedback of Resource Person: Dr. V.S. Kushwaha



## Feedback of Resource Person: Dr. Vinay Goyal





## Feedback by Resource Person STTP - Phase I



## Feedback of Overall STTP - Phase I



#### Feedback of Resource Person: Mr. Hitesh Sethia





# Feedback of Resource Person: Mr. Pranabesh Chaterjee







## **Feedback from Participants**

Resource Person: Dr. Bharat Kulkarni





## **Feedback from Participants**

Resource Person: Dr. C.P. Gupta





## **Feedback from Participants**

Resource Person: Dr. Mansi Kukreja



# **Feedback from P