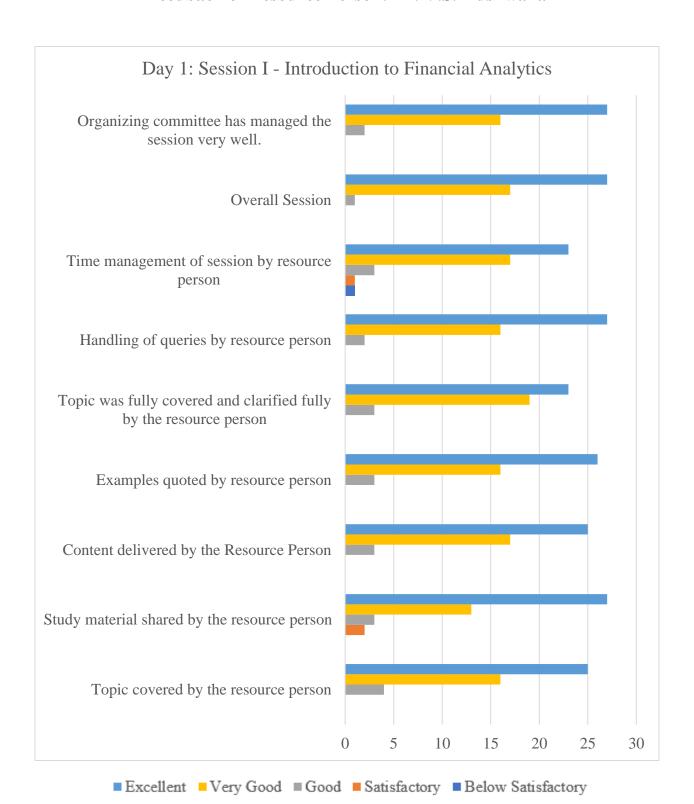

## Feedback of Resource Person: Dr. C.P. Gupta



■ Excellent ■ Very Good ■ Good ■ Satisfactory ■ Below Satisfactory



## Feedback of Resource Person: Dr. Prabhat Pankaj







#### Feedback of Resource Person: Dr. Sachin Mittal





## Feedback of Resource Person: Dr. Saurabh Agrawal





## Feedback of Resource Person: Dr. V.S. Kushwaha



## Feedback of Resource Person: Dr. Vinay Goyal





## Feedback by Resource Person STTP - Phase I



## Feedback of Overall STTP - Phase I



#### Feedback of Resource Person: Mr. Hitesh Sethia





# Feedback of Resource Person: Mr. Pranabesh Chaterjee







## **Feedback from Participants**

Resource Person: Dr. Bharat Kulkarni





## **Feedback from Participants**

Resource Person: Dr. C.P. Gupta





## **Feedback from Participants**

Resource Person: Dr. Mansi Kukreja



# **Feedback from Participants**

Resource Person: Dr. Prabhat Pankaj







# **Feedback from Participants**

Resource Person: Dr. Sachin Mittal



# **Feedback from Participants**

Resource Person: Dr. Saurabh Agrawal





# **Feedback from Participants**

Resource Person: Dr. Shripad Kulkarni





## **Feedbac