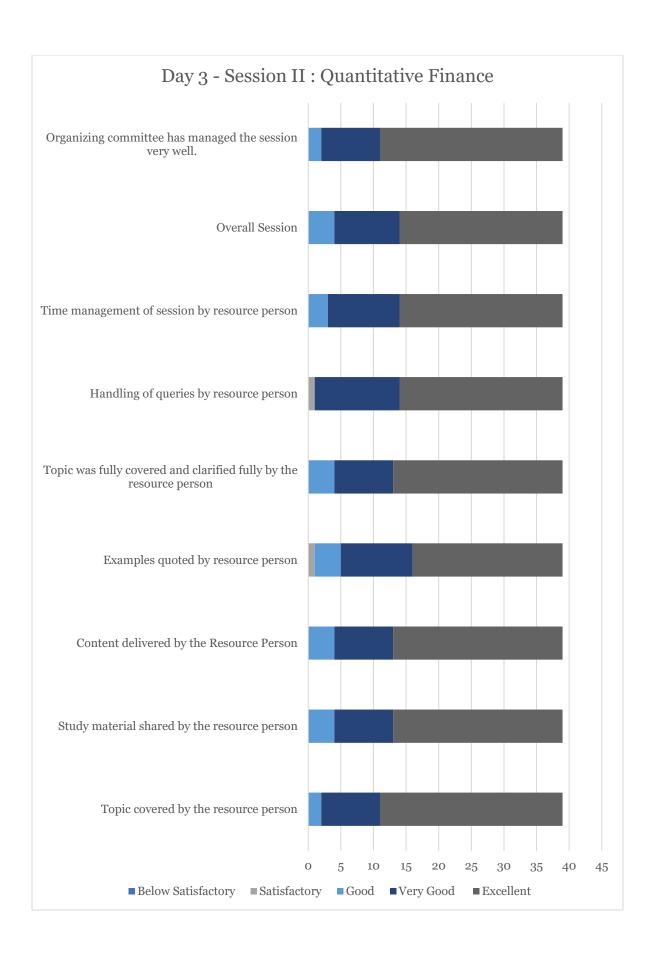

.S. Kushwaha



## Feedback of Resource Person: Dr. Vinay Goyal





## Feedback by Resource Person STTP - Phase I



## Feedback of Overall STTP - Phase I



#### Feedback of Resource Person: Mr. Hitesh Sethia





# Feedback of Resource Person: Mr. Pranabesh Chaterjee







## **Feedback from Participants**

Resource Person: Dr. Bharat Kulkarni





## **Feedback from Participants**

Resource Person: Dr. C.P. Gupta





## **Feedback from Participants**

Resource Person: Dr. Mansi Kukreja



# **Feedback from Participants**

Resource Person: Dr. Prabhat Pankaj







# **Feedback from Participants**

Resource Person: Dr. Sachin Mittal



# **Feedback from Participants**

Resource Person: Dr. Saurabh Agrawal





# **Feedback from Participants**

Resource Person: Dr. Shripad Kulkarni





## **Feedback from Participants**

Resource Person: Dr. Vinay Goyal





## Feedback by Resource Person STTP - Phase II



#### Feedback of Overall STTP - Phase II



### **Feedback from Participants**

### Resource Person: Mr. Pranabesh Chaterjee







### Feedback of Resource Person: Dr. C.P. Gupta





#### Feedback of Resource Person: Dr. Neha Sahu



# Feedback of Resource Person: Dr. Prabhat Pankaj







# Feedback of Resource Person: Dr. Sachin Mittal



### Feedback of Resource Person: Dr. Saurabh Agrawal





#### **Feedback from Participants**

Resource Person: Dr. Shripad Kulkarni





### Feedback of Resource Person: Dr. Vinay Goyal





## Feedback of Resource Person: Dr. V.S. Kushwaha





■Very Good

■ Excellent

■ Below Satisfactory ■ Satisfactory ■ Good

#### Feedback