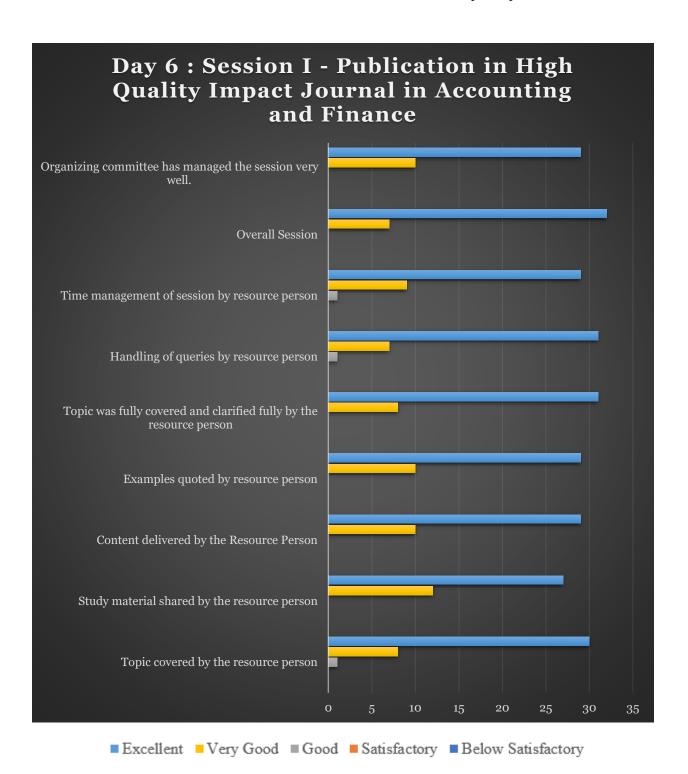

ack from Participants**

Resource Person: Dr. Saurabh Agrawal





# **Feedback from Participants**

Resource Person: Dr. Shripad Kulkarni





## **Feedback from Participants**

Resource Person: Dr. Vinay Goyal





## Feedback by Resource Person STTP - Phase II



#### Feedback of Overall STTP - Phase II



### **Feedback from Participants**

### Resource Person: Mr. Pranabesh Chaterjee







### Feedback of Resource Person: Dr. C.P. Gupta





#### Feedback of Resource Person: Dr. Neha Sahu



# Feedback of Resource Person: Dr. Prabhat Pankaj







# Feedback of Resource Person: Dr. Sachin Mittal



### Feedback of Resource Person: Dr. Saurabh Agrawal





#### **Feedback from Participants**

Resource Person: Dr. Shripad Kulkarni





### Feedback of Resource Person: Dr. Vinay Goyal





## Feedback of Resource Person: Dr. V.S. Kushwaha





■Very Good

■ Excellent

■ Below Satisfactory ■ Satisfactory ■ Good

#### Feedback by Resource Person STTP - Phase III



### Feedback of Overall STTP - Phase III



# Feedback of Resource Person: Mr. Pranabesh Chaterjee