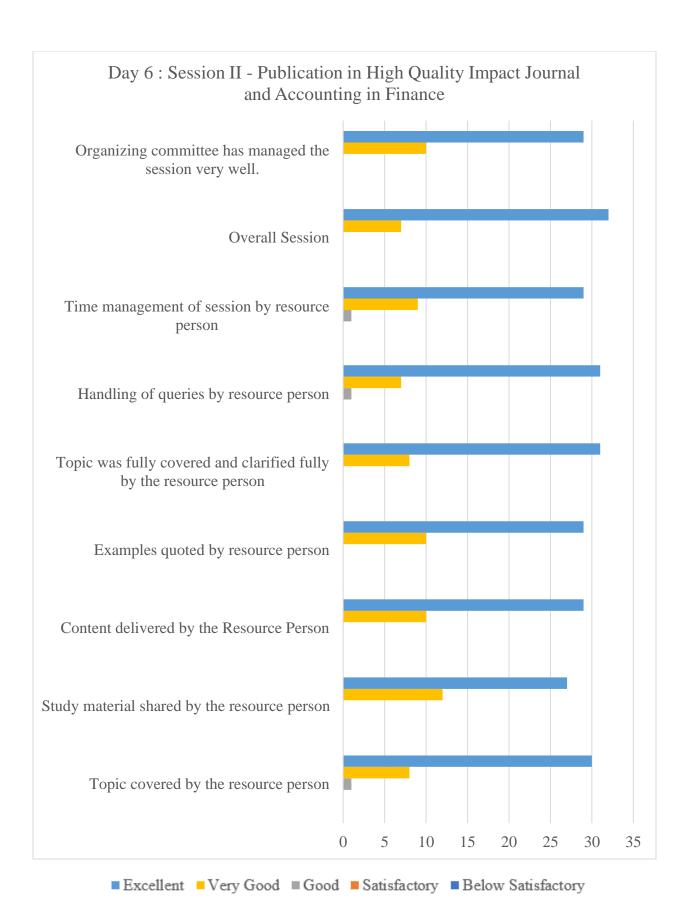

## Feedback of Resource Person: Dr. C.P. Gupta



■ Excellent ■ Very Good ■ Good ■ Satisfactory ■ Below Satisfactory



## Feedback of Resource Person: Dr. Prabhat Pankaj







#### Feedback of Resource Person: Dr. Sachin Mittal





## Feedback of Resource Person: Dr. Saurabh Agrawal





## Feedback of Resource Person: Dr. V.S. Kushwaha



## Feedback of Resource Person: Dr. Vinay Goyal





## Feedback by Resource Person STTP - Phase I



## Feedback of Overall STTP - Phase I



#### Feedback of Resource Person: Mr. Hitesh Sethia





# Feedback of Resource Person: Mr. Pranabesh Chaterjee







## **Feedback from Participants**

Resource Person: Dr. Bharat Kulkarni





## **Feedback from Participants**

Resource Person: Dr. C.P. Gupta





## **Feedback from Participants**

Resource Person: Dr. Mansi Kukreja



# **Feedback from Participants**

Resource Person: Dr. Prabhat Pankaj







# **Feedback from Participants**

Resource Person: Dr. Sachin Mittal



# **Feedback from Participants**

Resource Person: Dr. Saurabh Agrawal





# **Feedback from Participants**

Resource Person: Dr. Shripad Kulkarni





## **Feedback from Participants**

Resource Person: Dr. Vinay Goy