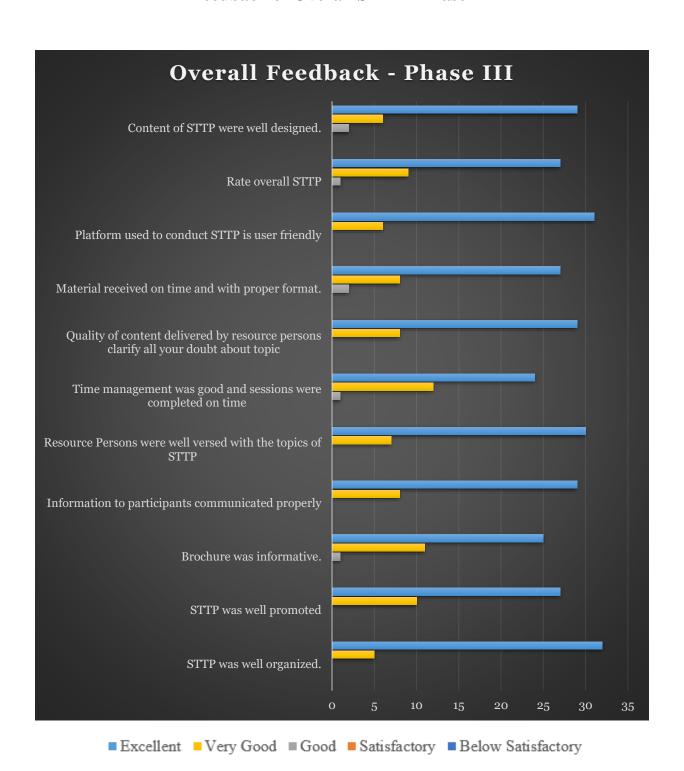

dback by Resource Person STTP - Phase II



#### Feedback of Overall STTP - Phase II



### **Feedback from Participants**

### Resource Person: Mr. Pranabesh Chaterjee







### Feedback of Resource Person: Dr. C.P. Gupta





#### Feedback of Resource Person: Dr. Neha Sahu



# Feedback of Resource Person: Dr. Prabhat Pankaj







# Feedback of Resource Person: Dr. Sachin Mittal



### Feedback of Resource Person: Dr. Saurabh Agrawal





#### **Feedback from Participants**

Resource Person: Dr. Shripad Kulkarni





### Feedback of Resource Person: Dr. Vinay Goyal





## Feedback of Resource Person: Dr. V.S. Kushwaha





■Very Good

■ Excellent

■ Below Satisfactory ■ Satisfactory ■ Good

#### Feedback by Resource Person STTP - Phase III



### Feedback of Overall STTP - Phase III



# Feedback of Resource Person: Mr. Pranabesh Chaterjee