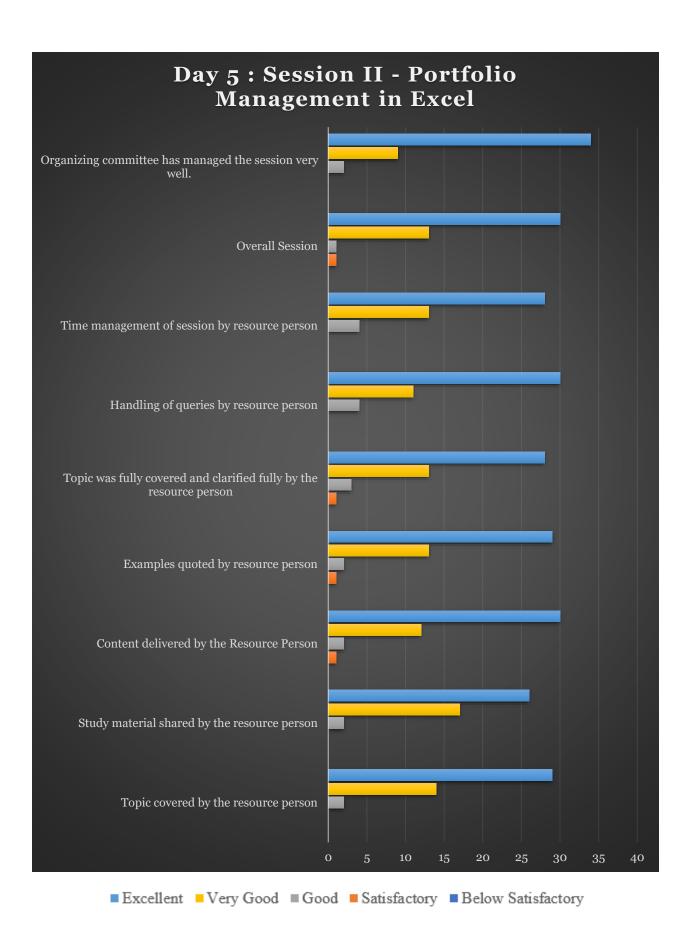

s**

Resource Person: Dr. Bharat Kulkarni





## **Feedback from Participants**

Resource Person: Dr. C.P. Gupta





## **Feedback from Participants**

Resource Person: Dr. Mansi Kukreja



# **Feedback from Participants**

Resource Person: Dr. Prabhat Pankaj







# **Feedback from Participants**

Resource Person: Dr. Sachin Mittal



# **Feedback from Participants**

Resource Person: Dr. Saurabh Agrawal





# **Feedback from Participants**

Resource Person: Dr. Shripad Kulkarni





## **Feedback from Participants**

Resource Person: Dr. Vinay Goyal





## Feedback by Resource Person STTP - Phase II



#### Feedback of Overall STTP - Phase II



### **Feedback from Participants**

### Resource Person: Mr. Pranabesh Chaterjee







### Feedback of Resource Person: Dr. C.P. Gupta





#### Feedback of Resource Person: Dr. Neha Sahu



# Feedback of Resource Person: Dr. Prabhat Pankaj







# Feedback of Resource Person: Dr. Sachin Mittal



### Feedback of Resource Person: Dr. Saurabh Agrawal





#### **Feedback from Participants**

Resource Person: Dr. Shripad Kulkarni





### Feedback of Resource Person: Dr. Vinay Goyal





## Feedback of Resource Person: Dr. V.S. Kushwaha





■Very Good

■ Excellent

■ Below Satisfactory ■ Satisfactory ■ Good

#### Feedback by Resource Person STTP - Phase III



### Feedback of Overall STTP - Phase III



# Feedback of Resource Person: Mr. Pranabesh Chaterjee