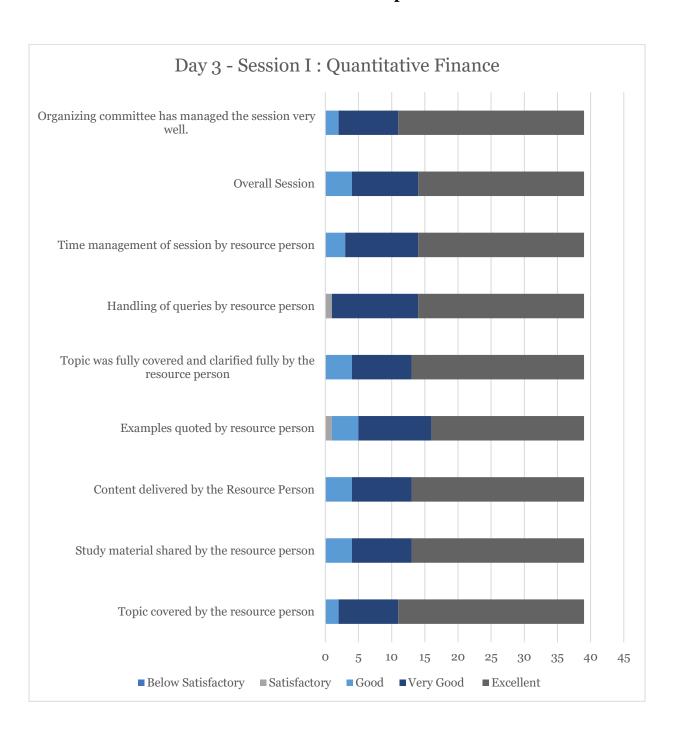

V.S. Kushwaha



## Feedback of Resource Person: Dr. Vinay Goyal





## Feedback by Resource Person STTP - Phase I



## Feedback of Overall STTP - Phase I



#### Feedback of Resource Person: Mr. Hitesh Sethia





# Feedback of Resource Person: Mr. Pranabesh Chaterjee







## **Feedback from Participants**

Resource Person: Dr. Bharat Kulkarni





## **Feedback from Participants**

Resource Person: Dr. C.P. Gupta





## **Feedback from Participants**

Resource Person: Dr. Mansi Kukreja



# **Feedback from Participants**

Resource Person: Dr. Prabhat Pankaj







# **Feedback from Participants**

Resource Person: Dr. Sachin Mittal



# **Feedback from Participants**

Resource Person: Dr. Saurabh Agrawal





# **Feedback from Participants**

Resource Person: Dr. Shripad Kulkarni





## **Feedback from Participants**

Resource Person: Dr. Vinay Goyal





## Feedback by Resource Person STTP - Phase II



#### Feedback of Overall STTP - Phase II



### **Feedback from Participants**

### Resource Person: Mr. Pranabesh Chaterjee







### Feedback of Resource Person: Dr. C.P. Gupta





#### Feedback of Resource Person: Dr. Neha Sahu



# Feedback of Resource Person: Dr. Prabhat Pankaj







# Feedback of Resource Person: Dr. Sachin Mittal



### Feedback of Resource Person: Dr. Saurabh Agrawal





#### **Feedback from Participants**

Resource Person: Dr. Shripad Kulkarni





### Feedback of Resource Person: Dr. Vinay Goyal





## Feedback of Resource Person: Dr. V.S. Kushwaha





■Very Good

■ Excellent

■ Below Satisfactory ■ Satisfactory ■ Good

#### Feedbac