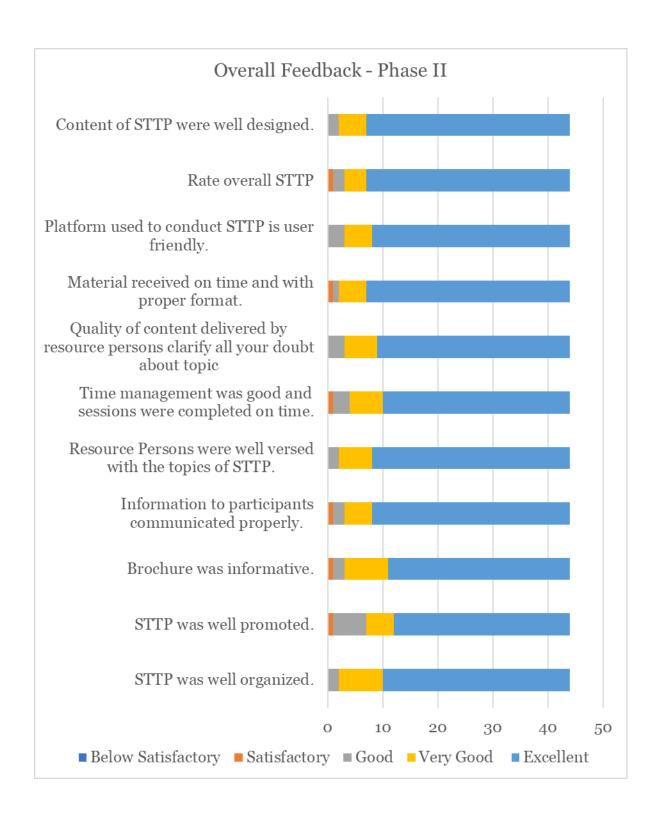

dback of Resource Person: Mr. Hitesh Sethia





# Feedback of Resource Person: Mr. Pranabesh Chaterjee







## **Feedback from Participants**

Resource Person: Dr. Bharat Kulkarni





## **Feedback from Participants**

Resource Person: Dr. C.P. Gupta





## **Feedback from Participants**

Resource Person: Dr. Mansi Kukreja



# **Feedback from Participants**

Resource Person: Dr. Prabhat Pankaj







# **Feedback from Participants**

Resource Person: Dr. Sachin Mittal



# **Feedback from Participants**

Resource Person: Dr. Saurabh Agrawal





# **Feedback from Participants**

Resource Person: Dr. Shripad Kulkarni





## **Feedback from Participants**

Resource Person: Dr. Vinay Goyal





## Feedback by Resource Person STTP - Phase II



#### Feedback of Overall STTP - Phase II



### **Feedback from Participants**

### Resource Person: Mr. Pranabesh Chaterjee







### Feedback of Resource Person: Dr. C.P. Gupta





#### Feedback of Resource Person: Dr. Neha Sahu



# Feedback of Resource Person: Dr. Prabhat Pankaj







# Feedback of Resource Person: Dr. Sachin Mittal



### Feedback of Resource Person: Dr. Saurabh Agrawal





#### **Feedback from Participants**

Resource Person: Dr. Shripad Kulkarni





### Feedback of Resource Person: Dr. Vinay Goyal





## Feedback of Resource Person: Dr. V.S. Kushwaha





■Very Good

■ Excellent

■ Below Satisfactory ■ Satisfactory ■ Good

#### Feedback by Resource Person STTP - Phase III



### Feedback of Overall STTP - Phase III



# Feedback of Resource Person: Mr. Pranabesh Chaterjee