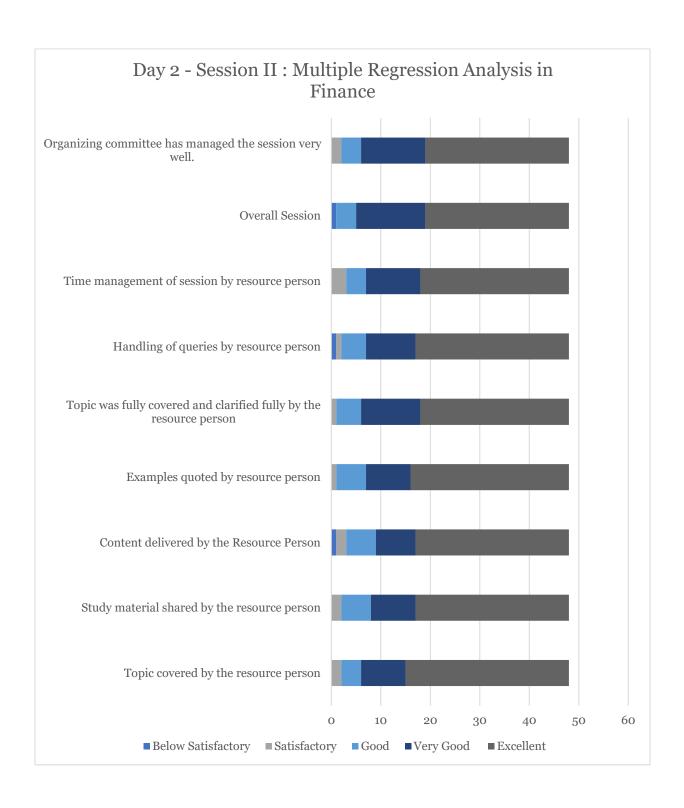

w Satisfactory



## Feedback of Resource Person: Dr. Prabhat Pankaj







#### Feedback of Resource Person: Dr. Sachin Mittal





## Feedback of Resource Person: Dr. Saurabh Agrawal





## Feedback of Resource Person: Dr. V.S. Kushwaha



## Feedback of Resource Person: Dr. Vinay Goyal





## Feedback by Resource Person STTP - Phase I



## Feedback of Overall STTP - Phase I



#### Feedback of Resource Person: Mr. Hitesh Sethia





# Feedback of Resource Person: Mr. Pranabesh Chaterjee







## **Feedback from Participants**

Resource Person: Dr. Bharat Kulkarni





## **Feedback from Participants**

Resource Person: Dr. C.P. Gupta





## **Feedback from Participants**

Resource Person: Dr. Mansi Kukreja



# **Feedback from Participants**

Resource Person: Dr. Prabhat Pankaj







# **Feedback from Participants**

Resource Person: Dr. Sachin Mittal



# **Feedback from Participants**

Resource Person: Dr. Saurabh Agrawal





# **Feedback from Participants**

Resource Person: Dr. Shripad Kulkarni





## **Feedback from Participants**

Resource Person: Dr. Vinay Goyal





## Feedback by Resource Person STTP - Phase II



#### Feedback of Overall STTP - Phase II



### **Feedback from Participants**

### Resource Person: Mr. Pranabesh Chaterjee







### Feedback of Resource Person: Dr. C.P. Gupta





#### Feedback of Resource Person: Dr. Neha Sahu



# Feedback of Resource Person: Dr. Prabhat Pankaj







# Feedback of Resource Person: Dr. Sachin Mittal



### Feedback of Resource Person: Dr. Saurabh Agrawal





#### **Feedback from Participants**

Resource