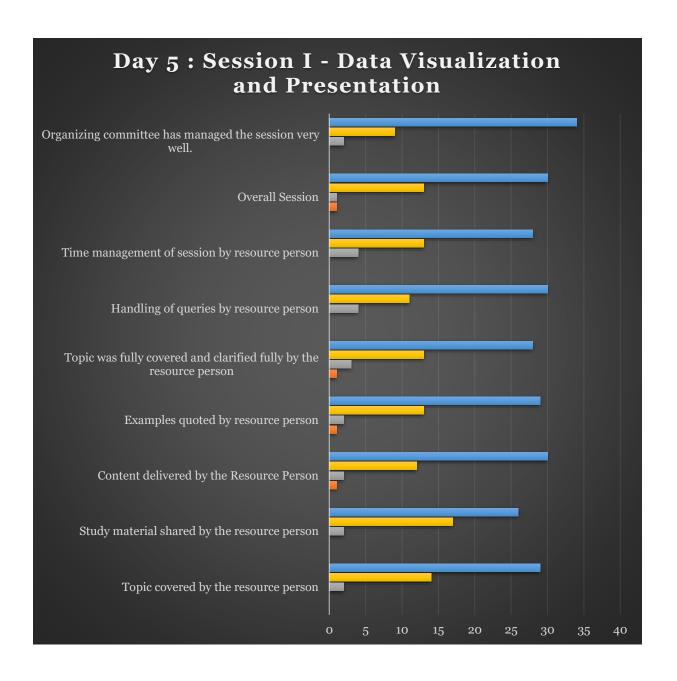

nts**

Resource Person: Dr. Bharat Kulkarni





## **Feedback from Participants**

Resource Person: Dr. C.P. Gupta





## **Feedback from Participants**

Resource Person: Dr. Mansi Kukreja



# **Feedback from Participants**

Resource Person: Dr. Prabhat Pankaj







# **Feedback from Participants**

Resource Person: Dr. Sachin Mittal



# **Feedback from Participants**

Resource Person: Dr. Saurabh Agrawal





# **Feedback from Participants**

Resource Person: Dr. Shripad Kulkarni





## **Feedback from Participants**

Resource Person: Dr. Vinay Goyal





## Feedback by Resource Person STTP - Phase II



#### Feedback of Overall STTP - Phase II



### **Feedback from Participants**

### Resource Person: Mr. Pranabesh Chaterjee







### Feedback of Resource Person: Dr. C.P. Gupta





#### Feedback of Resource Person: Dr. Neha Sahu



# Feedback of Resource Person: Dr. Prabhat Pankaj







# Feedback of Resource Person: Dr. Sachin Mittal



### Feedback of Resource Person: Dr. Saurabh Agrawal





#### **Feedback from Participants**

Resource Person: Dr. Shripad Kulkarni





### Feedback of Resource Person: Dr. Vinay Goyal





## Feedback of Resource Person: Dr. V.S. Kushwaha





■Very Good

■ Excellent

■ Below Satisfactory ■ Satisfactory ■ Good

#### Feedback by Resource Person STTP - Phase III



### Feedback of Overall STTP - Phase III



# Feedback of Resource Person: Mr. Pranabesh Chaterjee